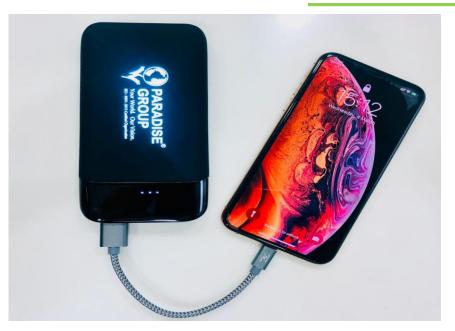

#### All in one -- 20000 mAh.POWER BANK

(USB type C, Micro USB, 8-pin lightning connector and USB 2.0)