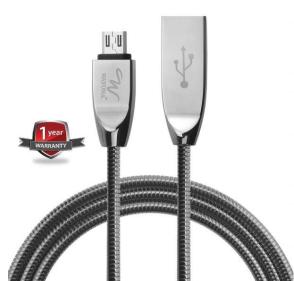

peaker with Phone Holder.



Turn Your Smartphone In to a 90s Retro TV with Speaker



#### **SEAMLESS CONNECTIVITY**

Wireless Bluetooth V5.2 Connectivity Perfect Audio To Power Synergy





# 3 in 1 Gift Set









#### Multi-Protection(TM)

Pass safety certifications



Over-current protection



Over-temperature protection



Electromagnetic field protection



Short-circuit protection



Over-voltage protection



Fire-proof and flame retardant protection

#### **RGB** colorful lights

Colorful lights from red along this sequence
[R- RG- GB- B- G- BR- R]
of cyclic gradient







#### **DESK LAMP**

Natural Style



2 IN 1



Touch To Turn On/off



Anti-slip Silicone



USB-C Input Port

# 4 in 1 Memory Expander









#### **Accessories and Cable**









**HIGH QUALITY** 









#### MULTIPLE INTERFACE CONVERSION

Charging and data transfer for Android / IOS / Type C Devices



#### ALL IN ONE PERFECT FOR TRAVELLING



#### **60W FAST CHARGE**







#### **BUILT-IN MOBILE STAND**

BUILT-IN MOBILE STAND SECURELY HOLDS THE PHONE AND PREVENTS IT FROM FALLING.



#### **EXTENSIBLE DIFFERENT LENGTHS**



#### **SMALL & COMPACT SIZE**





# 3 IN 1 WIRELESS CHARGING



Case Friendly



Stylish LED Charging indicator



1 Year Warranty



Surge Protect



High Quality Coil



Qi certified