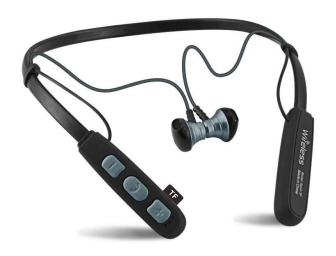

Ideal for those who are always on the go and love to remain connected, with music & their loved ones. The most entertaining way to stay hydrated always. Simply connect the bottle with your Phone and enjoy Music anywhere.

The double walled, vacuum insulated bottle has a flip top lid with Lock mechanism which makes it leak proof and easy to carry. The detachable speaker is water resistant and allows to play, Pause and switch between Audio in HD quality Sound.

| Bottle Capacity: <b>700ml</b>     | HD<br>Sound         |
|-----------------------------------|---------------------|
| Double Walled<br>Vaccum Insulated | 8 hours<br>Playtime |
| 12 Hours                          | 18 Hours<br>Cold    |









#### Wireless bluetooth earphone – WY21











# Wireless Neckband Earphone











# Wired Earphone









### Wireless BT Headphone Customized











#### Retro Bluetooth Speaker with Phone Holder.



Turn Your Smartphone In to a 90s Retro TV with Speaker



#### **SEAMLESS CONNECTIVITY**

Wireless Bluetooth V5.2 Connectivity Perfect Audio To Power Synergy





# 3 in 1 Gift Set









#### Multi-Protection(TM)

Pass safety certifications



Over-current protection



Over-temperature protection



Electromagnetic field protection



Short-circuit protection



Over-voltage protection



Fire-proof and flame retardant protection

#### **RGB** colorful lights

Colorful lights from red along this sequence
[R- RG- GB- B- G- BR- R]
of cyclic gradient







#### **DESK LAMP**

Natural Style



2 IN 1



Touch To Turn On/off



Anti-slip Silicone



USB-C Input P