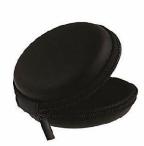

#### Wireless bluetooth earphone-Reverb Y9

FULL Black hard shell case with zip closure for Reverb Y9.

Powerful 10mm Neodymium Drivers let you experience heart-pounding audio with powerful bass and clear highs for stunning high fidelity sound.