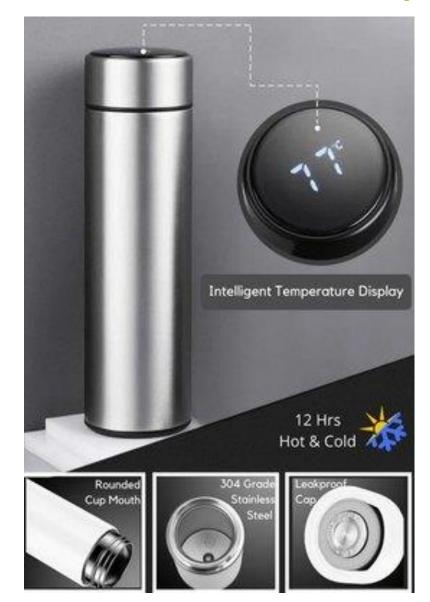

*







DOWNLOAD PDF















#### **Glow Power Bank**









#### POWER BANK 3000 mAh





#### All in one -- 20000 mAh.POWER BANK

(USB type C, Micro USB, 8-pin lightning connector and USB 2.0)









## 5000 mAh Pocket Powerbank







## Wireless Charger





#### Charge Your Phone Vertically Of Horizontally Results In The Same Charging Effect













# Diary + Pen Drive







## <u>Diary + Power bank +USB Combo</u>





#### Wireless bluetooth earphone-Reverb Y9



FULL Black hard shell case with zip closure for Reverb Y9.





Powerful 10mm Neodymium Drivers let you experience heart-pounding audio with powerful bass and clear highs for stunning high fidelity sound.



























## **GPS Tracker watch**













# **BOTTLE** with Temperature Sensor







## **BOTTLE WITH Detachable Speaker**







### BEAT YOUR THIRST FOR MUSIC

Introducing the BOT-ALL Beat, that entails a high-performance Bluetooth Speaker. Ideal for those who are always on the go and love to remain connected, with music & their loved ones. The most entertaining way to stay hydrated always. Simply connect the bottle with your Phone and enjoy Music anywhere.

The double walled, vacuum insulated bottle has a flip top lid with Lock mechanism which makes it leak proof and easy to carry. The detachable speaker is water resistant and allows to play, Pause and switch between Audio in HD quality Sound.

| Bottle Capacity: <b>700ml</b>     | HD<br>Sound         |
|-----------------------------------|---------------------|
| Double Walled<br>Vaccum Insulated | 8 hours<br>Pla