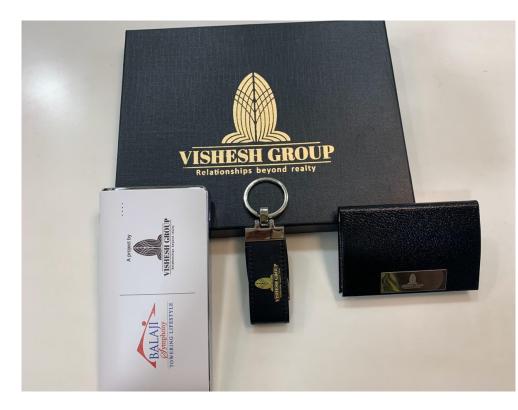

es it leak proof and easy to carry. The detachable speaker is water resistant and allows to play, Pause and switch between Audio in HD quality Sound.

| Bottle Capacity: <b>700ml</b>     | HD<br>Sound         |
|-----------------------------------|---------------------|
| Double Walled<br>Vaccum Insulated | 8 hours<br>Playtime |
| 12 Hours                          | 18 Hours<br>Cold    |









#### Wireless bluetooth earphone – WY21











# Wireless Neckband Earphone











# Wired Earphone









### Wireless BT Headphone Customized











#### Retro Bluetooth Speaker with Phone Holder.



Turn Your Smartphone In to a 90s Retro TV with Speaker



#### **SEAMLESS CONNECTIVITY**

Wireless Bluetooth V5.2 Connectivity Perfect Audio To Power Synergy





# 3 in 1 Gift Set









#### Multi-Protection(TM)

Pass safety certifications



Over-current protection



Over-temperature protection



Electromagnetic field protection



Short-circuit protection



Over-voltage protection



Fire-proof and flame retardant protection

#### **RGB** colorful lights

Colorful lights from red along this sequence
[R- RG- GB- B- G- BR- R]
of cyclic gradient







#### **DESK LAMP**

Natural Style



2 IN 1



Touch To Turn On/off



Anti-slip Silicone



USB-C Input Port

# 4 in 1 Memory Expander









#### **Accessories and Cable**









**HIGH QUALITY** 









#### MULTIPLE INTERFACE CONVERSION

Charging and data transfer for Android / IOS / Type C Devices



#### ALL IN ONE PERFECT FOR TRAVELLING



#### **60W FAST CHARGE**







#### **BUILT-IN MOBILE STAND**