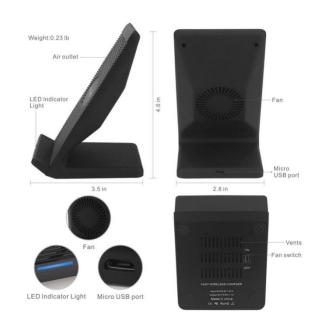

## Wireless Charger

#### Charge Your Phone Vertically Of Horizontally Results In The Same Charging Effect