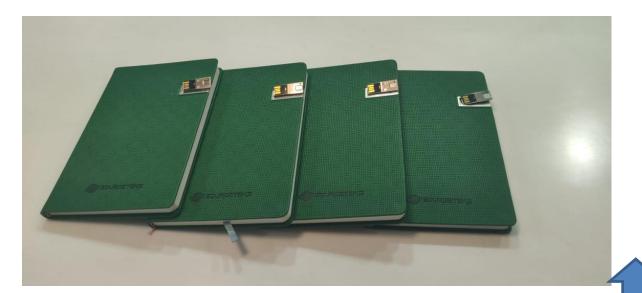

GING
CABLES AND OTG

**GIFT SETS** 

**BOAT** 

MI/ REDMI

**NOISE** 

**PEBBLE** 

**GOQII** 

**BRAND CATALOGUE** 

# **Laptop Stand**

#### **Easy to Install and Carry**













#### All in 1 Stand (Mobile, Laptop, Ipad)







#### Mobile stand - Medium Size









#### Mobile Stand – Card Holder





## Plastic - Mobile stand







## Video Brochure









#### **Customized Pendrive**







DOWNLOAD PDF















#### **Glow Power Bank**









#### POWER BANK 3000 mAh





#### All in one -- 20000 mAh.POWER BANK

(USB type C, Micro USB, 8-pin lightning connector and USB 2.0)









## 5000 mAh Pocket Powerbank







## Wireless Charger





#### Charge Your Phone Vertically Of Horizontally Results In The Same Charging Effect













# Diary + Pen Drive







## <u>Diary + Power bank +USB Combo</u>





#### Wireless bluetooth earphone-Reverb Y9



FULL Black hard shell case with zip closure for Reverb Y9.





Powerful 10mm Neodymium Drivers let you experience heart-pounding audio with powerful bass and clear highs for stunning high fidelity sound.



























## **GPS Tracker watch**













# **BOTTLE** with Temperature Sensor







## **BOTTLE WITH Detachable Speaker**







### BEAT YOUR THIRST FOR MUSIC

Introducing the BOT-ALL Beat, that entails a high-performance Bluetooth Speaker. Ideal for those who are always on the go and love to remain connected, with music & their loved ones. The most entertaining way to stay hydrated always. Simply connect the bottle with your Phone and enjoy Music anywhere.

The double wa