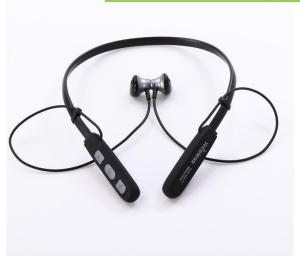

aker. Ideal for those who are always on the go and love to remain connected, with music & their loved ones. The most entertaining way to stay hydrated always. Simply connect the bottle with your Phone and enjoy Music anywhere.

The double walled, vacuum insulated bottle has a flip top lid with Lock mechanism which makes it leak proof and easy to carry. The detachable speaker is water resistant and allows to play, Pause and switch between Audio in HD quality Sound.

| Bottle Capacity: <b>700ml</b>     | HD<br>Sound         |
|-----------------------------------|---------------------|
| Double Walled<br>Vaccum Insulated | 8 hours<br>Playtime |
| 12 Hours                          | 18 Hours<br>Cold    |









#### Wireless bluetooth earphone – WY21











# Wireless Neckband Earphone











# Wired Earphone









### Wireless BT Headphone Customized











#### Retro Bluetooth Speaker with Phone Holder.



Turn Your Smartphone In to a 90s Retro TV with Speaker



#### **SEAMLESS CONNECTIVITY**

Wireless Bluetooth V5.2 Connectivity Perfect Audio To Power Synergy





# 3 in 1 Gift Set









#### Multi-Protection(TM)

Pass safety certifications



Over-current protection



Over-temperature protection



Electromagnetic field protection



Short-circuit protection



Over-voltage protection



Fire-proof and flame retardant protection

#### **RGB** colorful lights

Colorful lights from red along this sequence
[R- RG- GB- B- G- BR- R]
of cyclic gradient







#### **DESK LAMP**

Natural Style



2 IN 1



Touch To Turn On/off



Anti-slip Silicone



USB-C I