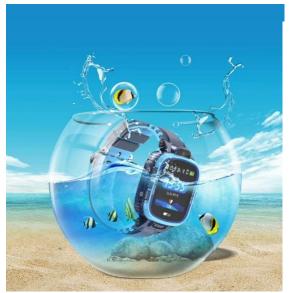

Brochure









#### **Customized Pendrive**







DOWNLOAD PDF















#### **Glow Power Bank**









#### POWER BANK 3000 mAh





#### All in one -- 20000 mAh.POWER BANK

(USB type C, Micro USB, 8-pin lightning connector and USB 2.0)









## 5000 mAh Pocket Powerbank







## Wireless Charger





#### Charge Your Phone Vertically Of Horizontally Results In The Same Charging Effect













# Diary + Pen Drive







## <u>Diary + Power bank +USB Combo</u>





#### Wireless bluetooth earphone-Reverb Y9



FULL Black hard shell case with zip closure for Reverb Y9.





Powerful 10mm Neodymium Drivers let you experience heart-pounding audio with powerful bass and clear highs for stunning high fidelity sound.



























## **GPS Tracker watch**













# **BOTTLE** with Temperature Sensor







## **BOTTLE WITH Detachable Speaker**







### BEAT YOUR THIRST FOR MUSIC

Introducing the BOT-ALL Beat, that entails a high-performance Bluetooth Speaker. Ideal for those who are always on the go and love to remain connected, with music & their loved ones. The most entertaining way to stay hydrated always. Simply connect the bottle with your Phone and enjoy Music anywhere.

The double walled, vacuum insulated bottle has a flip top lid with Lock mechanism which makes it leak proof and easy to carry. The detachable speaker is water resistant and allows to play, Pause and switch between Audio in HD quality Sound.

| Bottle Capacity: <b>700ml</b>     | HD<br>Sound         |
|-----------------------------------|---------------------|
| Doub