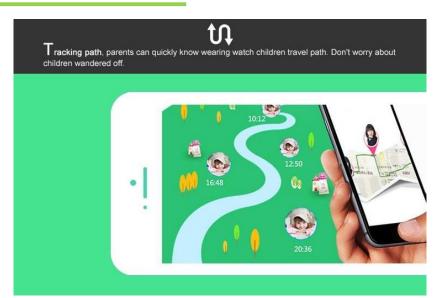

eo Brochure









#### **Customized Pendrive**







DOWNLOAD PDF















#### **Glow Power Bank**









#### POWER BANK 3000 mAh





#### All in one -- 20000 mAh.POWER BANK

(USB type C, Micro USB, 8-pin lightning connector and USB 2.0)









## 5000 mAh Pocket Powerbank







## Wireless Charger





#### Charge Your Phone Vertically Of Horizontally Results In The Same Charging Effect













# Diary + Pen Drive







## <u>Diary + Power bank +USB Combo</u>





#### Wireless bluetooth earphone-Reverb Y9



FULL Black hard shell case with zip closure for Reverb Y9.





Powerful 10mm Neodymium Drivers let you experience heart-pounding audio with powerful bass and clear highs for stunning high fidelity sound.



























## **GPS Tracker watch**













# **BOTTLE** with Temperature Sensor







## **BOTTLE WITH Detachable Speaker**







### BEAT YOUR THIRST FOR MUSIC

Introducing the BOT-ALL Beat, that entails a high-performance Bluetooth Speaker. Ideal for those who are always on the go and love to remain connected, with music & their loved ones. The most entertaining way to stay hydrated always. Simply connect the bottle with your Phone and enjoy Music anywhere.

The double walled, vacuum insulated bottle has a flip top lid with Lock mechanism which makes it leak proof and easy to carry. The detachable speaker is water resistant and allows to play, Pause and switch between Audio in HD quality Sound.

| Bottle Capacity: <b>700ml</b>     | HD<br>Sound         |
|-----------------------------------|---------------------|
| Do