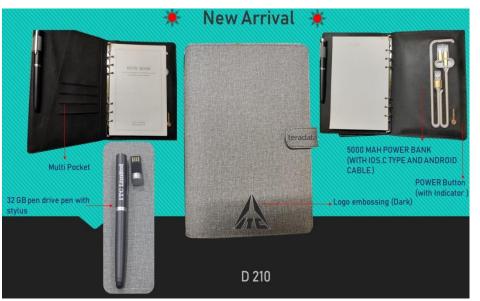

* 

DIARY POWER BANK

MOBILE CHARGING
CABLES AND OTG

**GIFT SETS** 

**BOAT** 

MI/ REDMI

**NOISE** 

**PEBBLE** 

**GOQII** 

**BRAND CATALOGUE** 

# **Laptop Stand**

#### **Easy to Install and Carry**













#### All in 1 Stand (Mobile, Laptop, Ipad)







#### Mobile stand - Medium Size









#### Mobile Stand – Card Holder





## Plastic - Mobile stand







## Video Brochure









#### **Customized Pendrive**







DOWNLOAD PDF















#### **Glow Power Bank**









#### POWER BANK 3000 mAh





#### All in one -- 20000 mAh.POWER BANK

(USB type C, Micro USB, 8-pin lightning connector and USB 2.0)









## 5000 mAh Pocket Powerbank







## Wireless Charger





#### Charge Your Phone Vertically Of Horizontally Results In The Same Charging Effect













# Diary + Pen Drive







## <u>Diary + Power bank +USB Combo</u>





#### Wireless bluetooth earphone-Reverb Y9



FULL Black hard shell case with zip closure for Reverb Y9.





Powerful 10mm Neodymium Drivers let you experience heart-pounding audio with powerful bass and clear highs for stunning high fidelity sound.



























## **GPS Tracker watch**













# **BOTTLE** with Temperature Sensor







## **BOTTLE WITH Detachable Speaker**







### BEAT YOUR THIRST FOR MUSIC

Introducing the BOT-ALL Beat, that entails a high-performance Bluetooth Speaker. Ideal for those who are always on the go and love to remain connected, with music & their loved ones. The most entertaining way to stay hydrated always. Simply connect the bottle with your Phone and enj