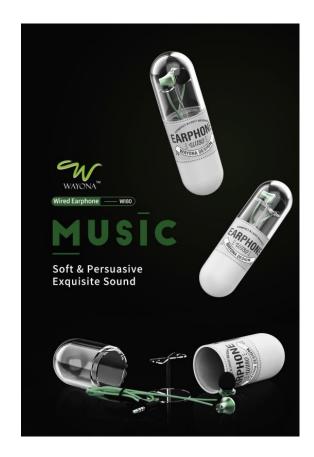

always on the go and love to remain connected, with music & their loved ones. The most entertaining way to stay hydrated always. Simply connect the bottle with your Phone and enjoy Music anywhere.

The double walled, vacuum insulated bottle has a flip top lid with Lock mechanism which makes it leak proof and easy to carry. The detachable speaker is water resistant and allows to play, Pause and switch between Audio in HD quality Sound.

| Bottle Capacity: <b>700ml</b>     | HD<br>Sound         |
|-----------------------------------|---------------------|
| Double Walled<br>Vaccum Insulated | 8 hours<br>Playtime |
| 12 Hours                          | 18 Hours<br>Cold    |









#### Wireless bluetooth earphone – WY21











# Wireless Neckband Earphone











# Wired Earphone









### Wireless BT Headphone Customized











#### Retro Bluetooth Speaker with Phone Holder.



Turn Your Smartphone In to a 90s Retro TV with Speaker



#### **SEAMLESS CONNECTIVITY**

Wireless Bluetooth V5.2 Connectivity Perfect Audio To Power Synergy





# 3 in 1 Gift Set









#### Multi-Protection(TM)

Pass safety certifications



Over-current protection



Over-temperature protection



Electromagnetic field protection



Short-circuit protection



Over-voltage protection



Fire-proof and flame retardant protection

#### **RGB** colorful lights

Colorful lights from red along this sequence
[R- RG- GB- B- G- BR- R]
of cyclic gradient







#### **DESK LAMP**

Natural Style



2 IN 1



Touch To Turn On/off



Anti-slip Silicone



USB-C Input Port

# 4 in 1 Memory Exp