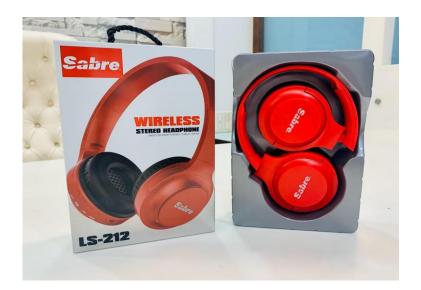

ith music & their loved ones. The most entertaining way to stay hydrated always. Simply connect the bottle with your Phone and enjoy Music anywhere.

The double walled, vacuum insulated bottle has a flip top lid with Lock mechanism which makes it leak proof and easy to carry. The detachable speaker is water resistant and allows to play, Pause and switch between Audio in HD quality Sound.

| Bottle Capacity: <b>700ml</b>     | HD<br>Sound         |
|-----------------------------------|---------------------|
| Double Walled<br>Vaccum Insulated | 8 hours<br>Playtime |
| 12 Hours                          | 18 Hours<br>Cold    |









#### Wireless bluetooth earphone – WY21











# Wireless Neckband Earphone











# Wired Earphone









### Wireless BT Headphone Customized











#### Retro Bluetooth Speaker with Phone Holder.



Turn Your Smartphone In to a 90s Retro TV with Speaker



#### **SEAMLESS CONNECTIVITY**

Wireless Bluetooth V5.2 Connectivity Perfect Audio To Power Synergy





# 3 in 1 Gift Set









#### Multi-Protection(TM)

Pass safety certifications



Over-current protection



Over-temperature protection



Electromagnetic field protection



Short-circuit protection



Over-voltage protection



Fire-proof and flame retardant protection

#### **RGB** colorful lights

Colorful lights from red along this sequence
[R- RG- GB- B- G- BR- R]
of cyclic gradient







#### **DESK LAMP**

Natural Style



2 IN 1



Touch To Turn On/off



Anti-slip Silicone



USB-C Input Port

# 4 in 1 Memory Expander









#### **Accessories and Cable**