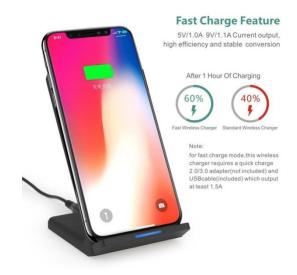

## Wireless Charger

#### Charge Your Phone Vertically Of Horizontally Results In The Same Charging Effect