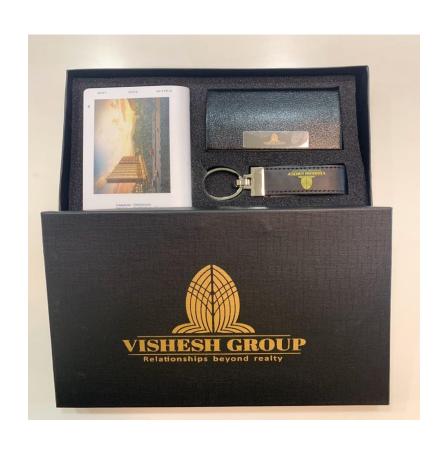

akes it leak proof and easy to carry. The detachable speaker is water resistant and allows to play, Pause and switch between Audio in HD quality Sound.

| Bottle Capacity: <b>700ml</b>     | HD<br>Sound         |
|-----------------------------------|---------------------|
| Double Walled<br>Vaccum Insulated | 8 hours<br>Playtime |
| 12 Hours                          | 18 Hours<br>Cold    |









#### Wireless bluetooth earphone – WY21











# Wireless Neckband Earphone











# Wired Earphone









### Wireless BT Headphone Customized











#### Retro Bluetooth Speaker with Phone Holder.



Turn Your Smartphone In to a 90s Retro TV with Speaker



#### **SEAMLESS CONNECTIVITY**

Wireless Bluetooth V5.2 Connectivity Perfect Audio To Power Synergy





# 3 in 1 Gift Set









#### Multi-Protection(TM)

Pass safety certifications



Over-current protection



Over-temperature protection



Electromagnetic field protection



Short-circuit protection



Over-voltage protection



Fire-proof and flame retardant protection

#### **RGB** colorful lights

Colorful lights from red along this sequence
[R- RG- GB- B- G- BR- R]
of cyclic gradient







#### **DESK LAMP**

Natural Style



2 IN 1



Touch To Turn On/off



Anti-slip Silicone



USB-C Input Port

# 4 in 1 Memory Expander









#### **Accessories and Cable**









**HIGH QUALITY** 









#### MULTIPLE INTERFACE CONVERSION

Charging and data transfer for Android / IOS / Type C Devices



#### ALL IN ONE PERFECT FOR TRAVELLING



#### **60W FAST CHARGE**







#### **BUILT-IN MOBILE STAND**