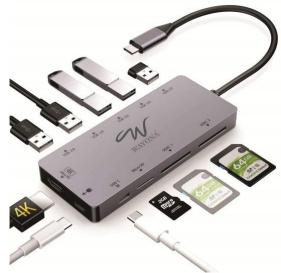

#### Retro Bluetooth Speaker with Phone Holder.



Turn Your Smartphone In to a 90s Retro TV with Speaker



#### **SEAMLESS CONNECTIVITY**

Wireless Bluetooth V5.2 Connectivity Perfect Audio To Power Synergy





# 3 in 1 Gift Set









#### Multi-Protection(TM)

Pass safety certifications



Over-current protection



Over-temperature protection



Electromagnetic field protection



Short-circuit protection



Over-voltage protection



Fire-proof and flame retardant protection

#### **RGB** colorful lights

Colorful lights from red along this sequence
[R- RG- GB- B- G- BR- R]
of cyclic gradient







#### **DESK LAMP**

Natural Style



2 IN 1



Touch To Turn On/off



Anti-slip Silicone



USB-C Input Port

# 4 in 1 Memory Expander









#### **Accessories and Cable**









**HIGH QUALITY** 









#### MULTIPLE INTERFACE CONVERSION

Charging and data transfer for Android / IOS / Type C Devices



#### ALL IN ONE PERFECT FOR TRAVELLING



#### **60W FAST CHARGE**







#### **BUILT-IN MOBILE STAND**

BUILT-IN MOBILE STAND SECURELY HOLDS THE PHONE AND PREVENTS IT FROM FALLING.



#### **EXTENSIBLE DIFFERENT LENGTHS**



#### **SMALL & COMPACT SIZE**





# 3 IN 1 WIRELESS CHARGING



Case Friendly



Stylish LED Charging indicator



1 Year Warranty



Surge Protect



High Quality Coil



Qi certified