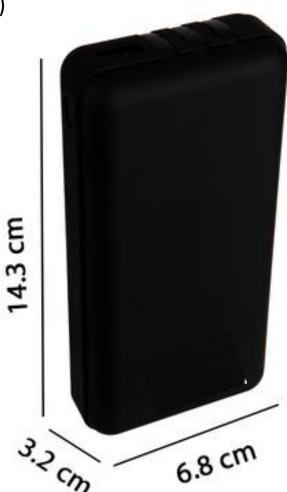

SK /
TEMPERATURE
BOTTLE

CUSTOMIZED PENDRIVES

VIDEO CATALOGUE / DIGITAL BROCHURE

POWER BANKS /CHARGERS

AUDIO DEVICE EARPHONE/ SMART WATCH

**ACCESSORIES** 

DIARY POWER BANK

MOBILE CHARGING
CABLES AND OTG

**GIFT SETS** 

**BOAT** 

MI/ REDMI

**NOISE** 

**PEBBLE** 

**GOQII** 

**BRAND CATALOGUE** 

# **Laptop Stand**

#### **Easy to Install and Carry**













#### All in 1 Stand (Mobile, Laptop, Ipad)







#### Mobile stand - Medium Size









#### Mobile Stand – Card Holder





## Plastic - Mobile stand







## Video Brochure









#### **Customized Pendrive**







DOWNLOAD PDF















#### **Glow Power Bank**









#### POWER BANK 3000 mAh





#### All in one -- 20000 mAh.POWER BANK

(USB type C, Micro USB, 8-pin lightning connector and USB 2.0)









## 5000 mAh Pocket Powerbank







## Wireless Charger





#### Charge Your Phone Vertically Of Horizontally Results In The Same Charging Effect













# Diary + Pen Drive







## <u>Diary + Power bank +USB Combo</u>





#### Wireless bluetooth earphone-Reverb Y9



FULL Black hard shell case with zip closure for Reverb Y9.





Powerful 10mm Neodymium Drivers let you experience heart-pounding audio with powerful bass and clear highs for stunning high fidelity sound.



























## **GPS Tracker watch**













# **BOTTLE** with Temperature Sensor







## **BOTTLE WITH Detachable Speaker**







### BEAT YOUR THIRST FOR MUSIC

Introducing the BOT-ALL Beat, that entails a high-performance Bluetooth Speaker. Ideal for those who are always on the go and l