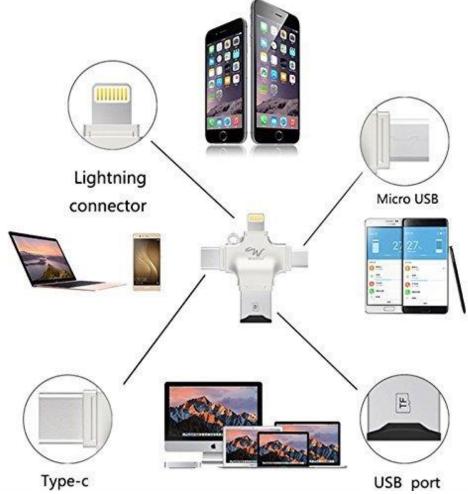

# 4 in 1 Memory Expander

#### MULTIPLE INTERFACE CONVERSION

Charging and data transfer for Android / IOS / Type C Devices