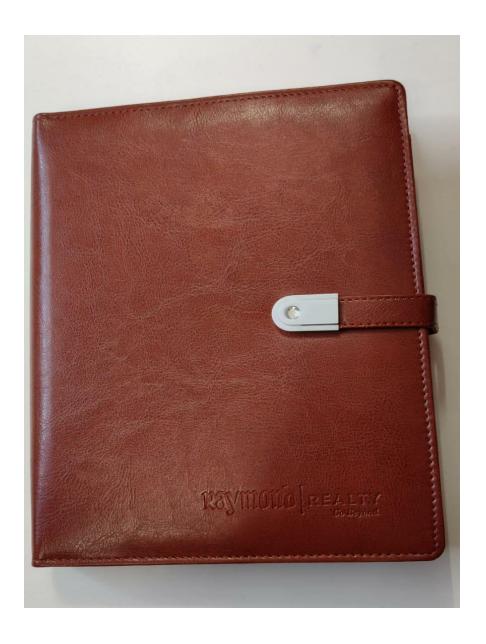

** 

MI/ REDMI

**NOISE** 

**PEBBLE** 

**GOQII** 

**BRAND CATALOGUE** 

# **Laptop Stand**

#### **Easy to Install and Carry**













#### All in 1 Stand (Mobile, Laptop, Ipad)







#### Mobile stand - Medium Size









#### Mobile Stand – Card Holder





## Plastic - Mobile stand







## Video Brochure









#### **Customized Pendrive**







DOWNLOAD PDF















#### **Glow Power Bank**









#### POWER BANK 3000 mAh





#### All in one -- 20000 mAh.POWER BANK

(USB type C, Micro USB, 8-pin lightning connector and USB 2.0)









## 5000 mAh Pocket Powerbank







## Wireless Charger





#### Charge Your Phone Vertically Of Horizontally Results In The Same Charging Effect













# Diary + Pen Drive







## <u>Diary + Power bank +USB Combo</u>





#### Wireless bluetooth earphone-Reverb Y9



FULL Black hard shell case with zip closure for Reverb Y9.





Powerful 10mm Neodymium Drivers let you experience heart-pounding audio with powerful bass and clear highs for stunning high fidelity sound.



























## **GPS Tracker watch**













# **BOTTLE** with Temperature Sensor







## **BOTTLE WITH Detachable Speaker**







### BEAT YOUR THIRST FOR MUSIC

Introducing the BOT-ALL Beat, that entails a high-performance Bluetooth Speaker. Ideal for those who are always on the go and love to remain connected, with music & their loved ones. The most entertaining way to stay hydrated always. Simply connect the bottle with your Phone and enjoy Music anywhere.

The double walled, vacuum insulated bottle has a flip to