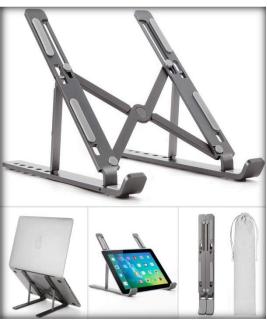

#### OTHER BRANDS WITH US

LAPTOP & MOBILE STAND.

SMART FLASK /
TEMPERATURE
BOTTLE

CUSTOMIZED PENDRIVES

VIDEO CATALOGUE / DIGITAL BROCHURE

POWER BANKS /CHARGERS

AUDIO DEVICE EARPHONE/ SMART WATCH

**ACCESSORIES** 

DIARY POWER BANK

MOBILE CHARGING
CABLES AND OTG

**GIFT SETS** 

**BOAT** 

MI/ REDMI

**NOISE** 

**PEBBLE** 

**GOQII** 

**BRAND CATALOGUE** 

# **Laptop Stand**

#### **Easy to Install and Carry**













#### All in 1 Stand (Mobile, Laptop, Ipad)







#### Mobile stand - Medium Size









#### Mobile Stand – Card Holder





## Plastic - Mobile stand







## Video Brochure









#### **Customized Pendrive**







DOWNLOAD PDF















#### **Glow Power Bank**









#### POWER BANK 3000 mAh





#### All in one -- 20000 mAh.POWER BANK

(USB type C, Micro USB, 8-pin lightning connector and USB 2.0)









## 5000 mAh Pocket Powerbank







## Wireless Charger





#### Charge Your Phone Vertically Of Horizontally Results In The Same Charging Effect













# Diary + Pen Drive







## <u>Diary + Power bank +USB Combo</u>





#### Wireless bluetooth earphone-Reverb Y9



FULL Black hard shell case with zip closure for Reverb Y9.





Powerful 10mm Neodymium