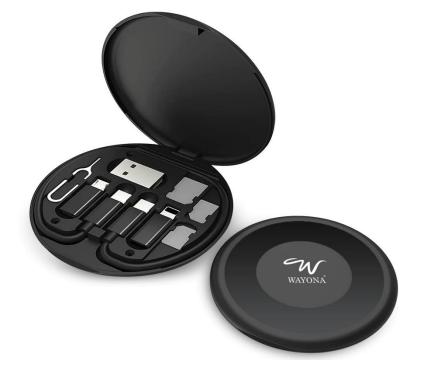

# 4 in 1 Memory Expander

#### MULTIPLE INTERFACE CONVERSION

Charging and data transfer for Android / IOS / Type C Devices

#### ALL IN ONE PERFECT FOR TRAVELLING