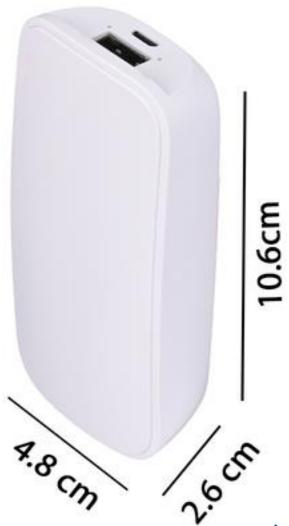

#### OTHER BRANDS WITH US

LAPTOP & MOBILE STAND.

SMART FLASK /
TEMPERATURE
BOTTLE

CUSTOMIZED PENDRIVES

VIDEO CATALOGUE / DIGITAL BROCHURE

POWER BANKS /CHARGERS

AUDIO DEVICE EARPHONE/ SMART WATCH

**ACCESSORIES** 

DIARY POWER BANK

MOBILE CHARGING
CABLES AND OTG

**GIFT SETS** 

**BOAT** 

MI/ REDMI

**NOISE** 

**PEBBLE** 

**GOQII** 

**BRAND CATALOGUE** 

# **Laptop Stand**

#### **Easy to Install and Carry**













#### All in 1 Stand (Mobile, Laptop, Ipad)







#### Mobile stand - Medium Size









#### Mobile Stand – Card Holder





## Plastic - Mobile stand







## Video Brochure









#### **Customized Pendrive**







DOWNLOAD PDF















#### **Glow Power Bank**









#### POWER BANK 3000 mAh





#### All in one -- 20000 mAh.POWER BANK

(USB type C, Micro USB, 8-pin lightning connector and USB 2.0)









## 5000 mAh Pocket Powerbank







## Wireless Charger





#### Charge Your Phone Vertically Of Horizontally Results In The Same Charging Effect













# Diary + Pen Drive







## <u>Diary + Power bank +USB Combo</u>





#### Wireless bluetooth earphone-Reverb Y9



FULL Black hard shell case with zip closure for Reverb Y9.





Powerful 10mm Neodymium Drivers let you experience heart-pounding audio with powerful bass and clear highs for stunning high fidelity sound.



























## **GPS Tracker watch**













# **BOTTLE** with Temperature Sensor







## **BOTTLE WITH Detachable Speaker**







### BEAT YOUR THIRST FOR MUSIC

Introducing the