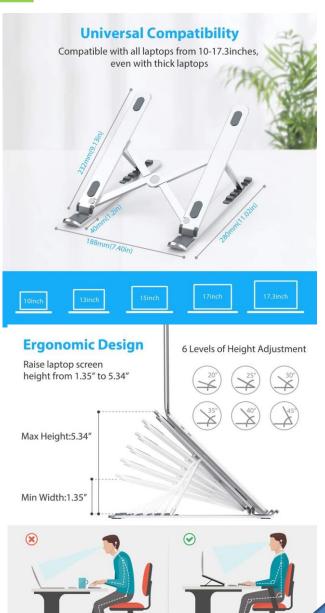

#### OTHER BRANDS WITH US

LAPTOP & MOBILE STAND.

SMART FLASK /
TEMPERATURE
BOTTLE

CUSTOMIZED PENDRIVES

VIDEO CATALOGUE / DIGITAL BROCHURE

POWER BANKS /CHARGERS

AUDIO DEVICE EARPHONE/ SMART WATCH

**ACCESSORIES** 

DIARY POWER BANK

MOBILE CHARGING
CABLES AND OTG

**GIFT SETS** 

**BOAT** 

MI/ REDMI

**NOISE** 

**PEBBLE** 

**GOQII** 

**BRAND CATALOGUE** 

# **Laptop Stand**

#### **Easy to Install and Carry**













#### All in 1 Stand (Mobile, Laptop, Ipad)







#### Mobile stand - Medium Size









#### Mobile Stand – Card Holder





## Plastic - Mobile stand







## Video Brochure









#### **Customized Pendrive**







DOWNLOAD PDF















#### **Glow Power Bank**









#### POWER BANK 3000 mAh





#### All in one -- 20000 mAh.POWER BANK

(USB type C, Micro USB, 8-pin lightning connector and USB 2.0)









## 5000 mAh Pocket Powerbank







## Wireless Charger





#### Charge Your Phone Vertically Of Horizontally Results In The Same Charging Effect













# Diary + Pen Drive







## <u>Diary + Power bank +USB Combo</u>





#### Wireless bluetooth earphone-Reverb Y9



FULL Black hard shell case with zip closure for Reverb Y9.





Powerful 10mm Neodymium Dri