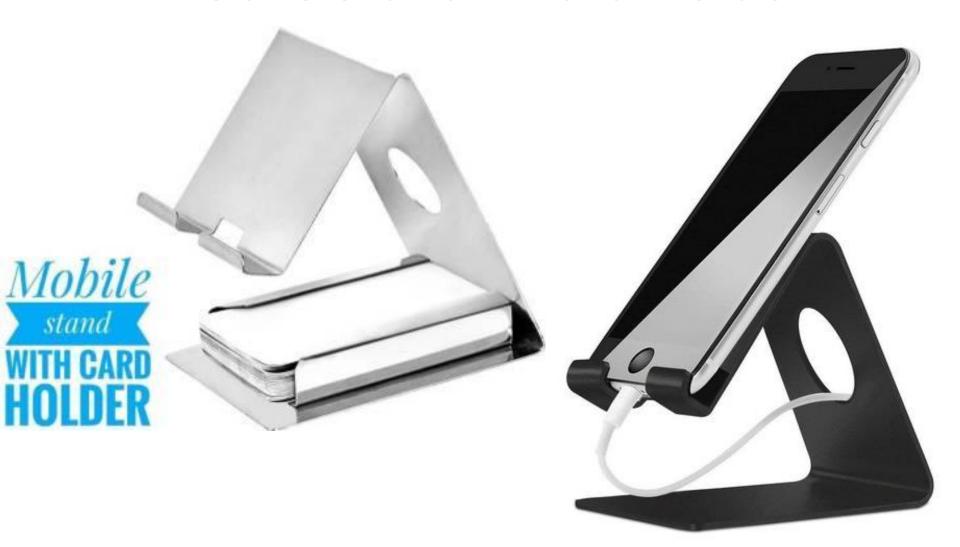

#### OTHER BRANDS WITH US

LAPTOP & MOBILE STAND.

SMART FLASK /
TEMPERATURE
BOTTLE

CUSTOMIZED PENDRIVES

VIDEO CATALOGUE / DIGITAL BROCHURE

POWER BANKS /CHARGERS

AUDIO DEVICE EARPHONE/ SMART WATCH

**ACCESSORIES** 

DIARY POWER BANK

MOBILE CHARGING
CABLES AND OTG

**GIFT SETS** 

**BOAT** 

MI/ REDMI

**NOISE** 

**PEBBLE** 

**GOQII** 

**BRAND CATALOGUE** 

# **Laptop Stand**

#### **Easy to Install and Carry**













#### All in 1 Stand (Mobile, Laptop, Ipad)







#### Mobile stand - Medium Size









#### Mobile Stand – Card Holder





## Plastic - Mobile stand







## Video Brochure









#### **Customized Pendrive**







DOWNLOAD PDF















#### **Glow Power Bank**









#### POWER BANK 3000 mAh





#### All in one -- 20000 mAh.POWER BANK

(USB type C, Micro USB, 8-pin lightning connector and USB 2.0)









## 5000 mAh Pocket Powerbank







## Wireless Charger





#### Charge Your Phone Vertically Of Horizontally Results In The Same Charging Effect













# Diary + Pen Drive







## <u>Diary + Power bank +USB Combo</u>





#### Wireless bluetooth earphone-Reverb Y9



FULL Black hard shell case with zip closure for Reverb Y9.





Powerful 10mm Neodymium Drivers let you experience heart-pounding audio with powerful bass and clear highs for stunning high fidelity sound.