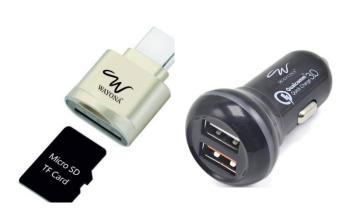

#### Retro Bluetooth Speaker with Phone Holder.



Turn Your Smartphone In to a 90s Retro TV with Speaker



#### **SEAMLESS CONNECTIVITY**

Wireless Bluetooth V5.2 Connectivity Perfect Audio To Power Synergy





# 3 in 1 Gift Set









#### Multi-Protection(TM)

Pass safety certifications



Over-current protection



Over-temperature protection



Electromagnetic field protection



Short-circuit protection



Over-voltage protection



Fire-proof and flame retardant protection

#### **RGB** colorful lights

Colorful lights from red along this sequence
[R- RG- GB- B- G- BR- R]
of cyclic gradient







#### **DESK LAMP**

Natural Style



2 IN 1



Touch To Turn On/off



Anti-slip Silicone



USB-C Input Port

# 4 in 1 Memory Expander









#### **Accessories and Cable**









**HIGH QUALITY** 









#### MULTIPLE INTERFACE CONVERSION

Charging and data transfer for Android / IOS / Type C Devices



#### ALL IN ONE PERFECT FOR TRAVELLING



#### **60W FAST CHARGE**







#### **BUILT-IN MOBILE STAND**

BUILT-IN MOBILE STAND SECURELY HOLDS THE PHONE AND PREVENTS IT FROM FALLING.



#### **EXTENSIBLE DIFFERENT LENGTHS**



#### **SMALL & COMPACT SIZE**





# 3 IN 1 WIRELESS CHARGING



Case Friendly



Stylish LED Charging indicator



1 Year Warranty



Surge Protect



High Quality Coil



Qi certified