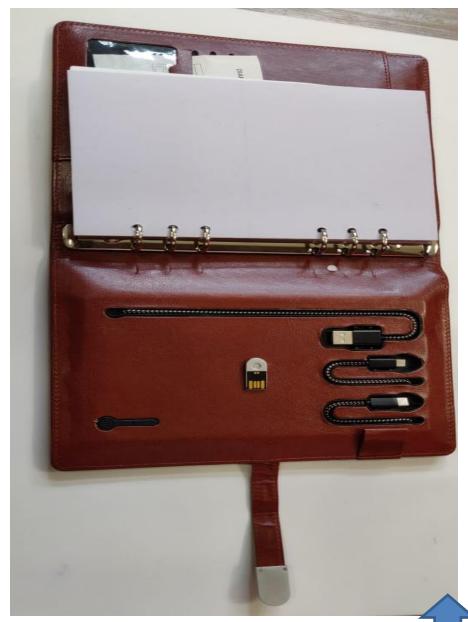

MI/ REDMI

**NOISE** 

**PEBBLE** 

**GOQII** 

**BRAND CATALOGUE** 

# **Laptop Stand**

#### **Easy to Install and Carry**













#### All in 1 Stand (Mobile, Laptop, Ipad)







#### Mobile stand - Medium Size









#### Mobile Stand – Card Holder





## Plastic - Mobile stand







## Video Brochure









#### **Customized Pendrive**







DOWNLOAD PDF















#### **Glow Power Bank**









#### POWER BANK 3000 mAh





#### All in one -- 20000 mAh.POWER BANK

(USB type C, Micro USB, 8-pin lightning connector and USB 2.0)









## 5000 mAh Pocket Powerbank







## Wireless Charger





#### Charge Your Phone Vertically Of Horizontally Results In The Same Charging Effect













# Diary + Pen Drive







## <u>Diary + Power bank +USB Combo</u>





#### Wireless bluetooth earphone-Reverb Y9



FULL Black hard shell case with zip closure for Reverb Y9.





Powerful 10mm Neodymium Drivers let you experience heart-pounding audio with powerful bass and clear highs for stunning high fidelity sound.



























## **GPS Tracker watch**













# **BOTTLE** with Temperature Sensor







## **BOTTLE WITH Detachable Speaker**







### BEAT YOUR THIRST FOR MUSIC

Introducing the BOT-ALL Beat, that entails a high-performance Bluetooth Speaker. Ideal for those who are always on the go and love to remain connected, with music & their loved ones. The most entertaining way to stay hydrated always. Simply connect the bottle with your Phone and enjoy Music anywhere.

The double walled, vacuum insulated bottle has a flip top