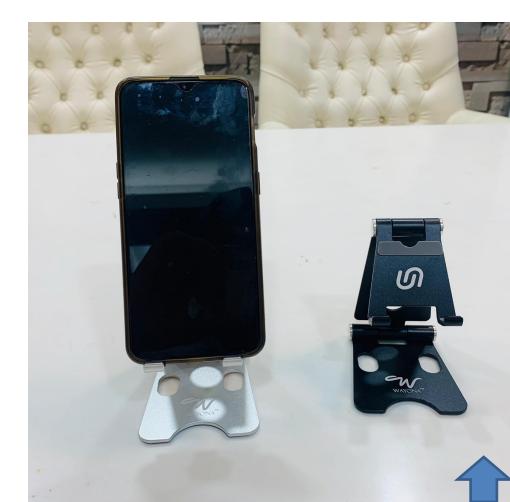

#### OTHER BRANDS WITH US

LAPTOP & MOBILE STAND.

SMART FLASK /
TEMPERATURE
BOTTLE

CUSTOMIZED PENDRIVES

VIDEO CATALOGUE / DIGITAL BROCHURE

POWER BANKS /CHARGERS

AUDIO DEVICE EARPHONE/ SMART WATCH

**ACCESSORIES** 

DIARY POWER BANK

MOBILE CHARGING
CABLES AND OTG

**GIFT SETS** 

**BOAT** 

MI/ REDMI

**NOISE** 

**PEBBLE** 

**GOQII** 

**BRAND CATALOGUE** 

# **Laptop Stand**

#### **Easy to Install and Carry**













#### All in 1 Stand (Mobile, Laptop, Ipad)







#### Mobile stand - Medium Size









#### Mobile Stand – Card Holder





## Plastic - Mobile stand







## Video Brochure









#### **Customized Pendrive**







DOWNLOAD PDF















#### **Glow Power Bank**









#### POWER BANK 3000 mAh





#### All in one -- 20000 mAh.POWER BANK

(USB type C, Micro USB, 8-pin lightning connector and USB 2.0)









## 5000 mAh Pocket Powerbank







## Wireless Charger





#### Charge Your Phone Vertically Of Horizontally Results In The Same Charging Effect













# Diary + Pen Drive







## <u>Diary + Power bank +USB Combo</u>





#### Wireless bluetooth earphone-Reverb Y9



FULL Black hard shell case with zip closure for Reverb Y9.





Powerful 10mm Neodymium Drivers let you experience heart-pounding audio with powerful bass and clear highs for stunnin