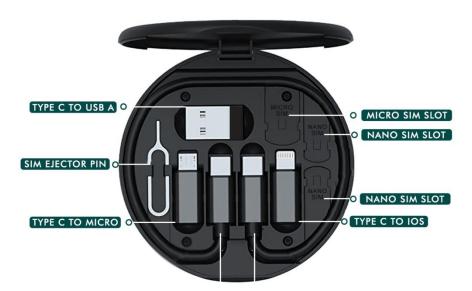

# 4 in 1 Memory Expander

#### MULTIPLE INTERFACE CONVERSION

Charging and data transfer for Android / IOS / Type C Devices

#### ALL IN ONE PERFECT FOR TRAVELLING