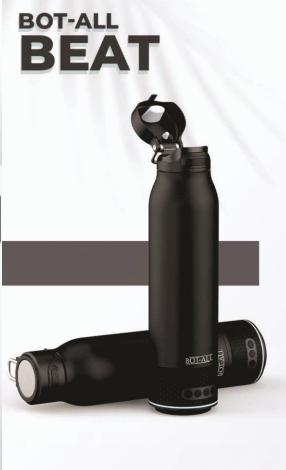

## **BOTTLE WITH Detachable Speaker**

### BEAT YOUR THIRST FOR MUSIC

Introducing the BOT-ALL Beat, that entails a high-performance Bluetooth Speaker. Ideal for those who are always on the go and love to remain connected, with music & their loved ones. The most entertaining way to stay hydrated always. Simply connect the bottle with your Phone and enjoy Music anywhere.

The double walled, vacuum insulated bottle has a flip top lid with Lock mechanism which makes it leak proof and easy to carry. The detachable speaker is water resistant and allows to play, Pause and switch between Audio in HD quality Sound.

| Bottle Capacity: <b>700ml</b>     | HD<br>Sound         |
|-----------------------------------|---------------------|
| Double Walled<br>Vaccum Insulated | 8 hours<br>Playtime |
| 12 Hours                          | 18 Hours<br>Cold    |