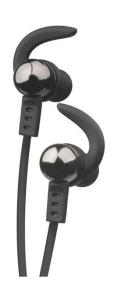

#### Wireless bluetooth earphone-Reverb Y9

FULL Black hard shell case with zip closure for Reverb Y9.

Powerful 10mm Neodymium Drivers let you experience heart-pounding audio with powerful bass and clear highs for stunning high fidelity sound.