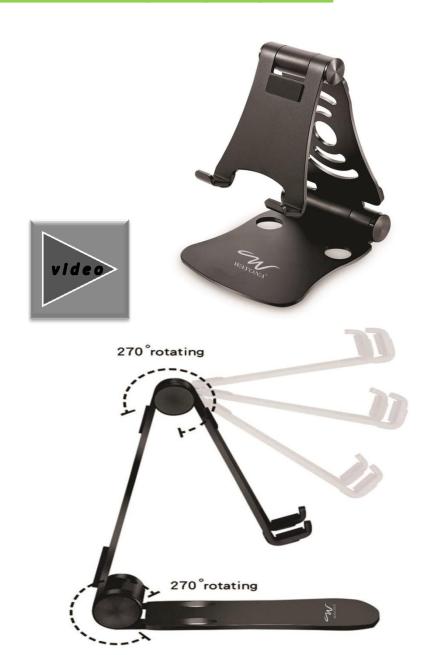

#### OTHER BRANDS WITH US

LAPTOP & MOBILE STAND.

SMART FLASK /
TEMPERATURE
BOTTLE

CUSTOMIZED PENDRIVES

VIDEO CATALOGUE / DIGITAL BROCHURE

POWER BANKS /CHARGERS

AUDIO DEVICE EARPHONE/ SMART WATCH

**ACCESSORIES** 

DIARY POWER BANK

MOBILE CHARGING
CABLES AND OTG

**GIFT SETS** 

**BOAT** 

MI/ REDMI

**NOISE** 

**PEBBLE** 

**GOQII** 

**BRAND CATALOGUE** 

# **Laptop Stand**

#### **Easy to Install and Carry**













#### All in 1 Stand (Mobile, Laptop, Ipad)







#### Mobile stand - Medium Size









#### Mobile Stand – Card Holder





## Plastic - Mobile stand







## Video Brochure









#### **Customized Pendrive**







DOWNLOAD PDF















#### **Glow Power Bank**









#### POWER BANK 3000 mAh





#### All in one -- 20000 mAh.POWER BANK

(USB type C, Micro USB, 8-pin lightning connector and USB 2.0)









## 5000 mAh Pocket Powerbank







## Wireless Charger





#### Charge Your Phone Vertically Of Horizontally Results In The Same Charging Effect













# Diary + Pen Drive







## <u>Diary + Power bank +USB Combo</u>





#### Wireless bluetooth earphone-Reverb Y9



FULL Black hard shell case with zip closure for Reverb Y9.





Powerful 10mm Neodymium Drivers let you experience heart-pounding audio with