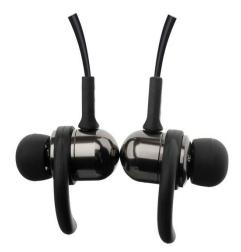

astic - Mobile stand







## Video Brochure









#### **Customized Pendrive**







DOWNLOAD PDF















#### **Glow Power Bank**









#### POWER BANK 3000 mAh





#### All in one -- 20000 mAh.POWER BANK

(USB type C, Micro USB, 8-pin lightning connector and USB 2.0)









## 5000 mAh Pocket Powerbank







## Wireless Charger





#### Charge Your Phone Vertically Of Horizontally Results In The Same Charging Effect













# Diary + Pen Drive







## <u>Diary + Power bank +USB Combo</u>





#### Wireless bluetooth earphone-Reverb Y9



FULL Black hard shell case with zip closure for Reverb Y9.





Powerful 10mm Neodymium Drivers let you experience heart-pounding audio with powerful bass and clear highs for stunning high fidelity sound.



























## **GPS Tracker watch**













# **BOTTLE** with Temperature Sensor







## **BOTTLE WITH Detachable Speaker**







### BEAT YOUR THIRST FOR MUSIC

Introducing the BOT-ALL Beat, that entails a high-performance Bluetooth Speaker. Ideal for those who are always on the go and love to remain connected, with music & their loved ones. The most entertaining way to stay hydrated always. Simply connect the bottle with your Phone and enjoy Music anywhere.

The double walled, vacuum insulated bottle has a flip top lid with Lock mechanism which makes it leak proof and easy to carry. The detachable speaker is water resistant and allows to play, Pause and switch between Audio in HD quality Sound.

| Bottle Capacity: <b>700ml</b>     | HD<br>Sound         |
|-----------------------------