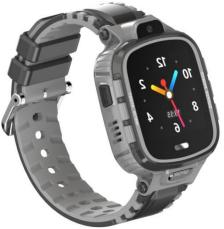

chure









#### **Customized Pendrive**







DOWNLOAD PDF















#### **Glow Power Bank**









#### POWER BANK 3000 mAh





#### All in one -- 20000 mAh.POWER BANK

(USB type C, Micro USB, 8-pin lightning connector and USB 2.0)









## 5000 mAh Pocket Powerbank







## Wireless Charger





#### Charge Your Phone Vertically Of Horizontally Results In The Same Charging Effect













# Diary + Pen Drive







## <u>Diary + Power bank +USB Combo</u>





#### Wireless bluetooth earphone-Reverb Y9



FULL Black hard shell case with zip closure for Reverb Y9.





Powerful 10mm Neodymium Drivers let you experience heart-pounding audio with powerful bass and clear highs for stunning high fidelity sound.



























## **GPS Tracker watch**













# **BOTTLE** with Temperature Sensor







## **BOTTLE WITH Detachable Speaker**







### BEAT YOUR THIRST FOR MUSIC

Introducing the BOT-ALL Beat, that entails a high-performance Bluetooth Speaker. Ideal for those who are always on the go and love to remain connected, with music & their loved ones. The most entertaining way to stay hydrated always. Simply connect the bottle with your Phone and enjoy Music anywhere.

The double walled, vacuum insulated bottle has a flip top lid with Lock mechanism which makes it leak proof and easy to carry. The detachable speaker is water resistant and allows to play, Pause and switch between Audio in HD quality Sound.

| Bottle Capacity: <b>700ml</b>     | HD<br>Sound         |
|-----------------------------------|---------------------|
| Double W