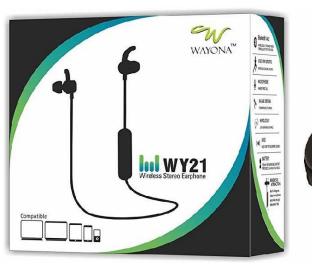

entails a high-performance Bluetooth Speaker. Ideal for those who are always on the go and love to remain connected, with music & their loved ones. The most entertaining way to stay hydrated always. Simply connect the bottle with your Phone and enjoy Music anywhere.

The double walled, vacuum insulated bottle has a flip top lid with Lock mechanism which makes it leak proof and easy to carry. The detachable speaker is water resistant and allows to play, Pause and switch between Audio in HD quality Sound.

| Bottle Capacity: <b>700ml</b>     | HD<br>Sound         |
|-----------------------------------|---------------------|
| Double Walled<br>Vaccum Insulated | 8 hours<br>Playtime |
| 12 Hours                          | 18 Hours<br>Cold    |









#### Wireless bluetooth earphone – WY21











# Wireless Neckband Earphone











# Wired Earphone









### Wireless BT Headphone Customized











#### Retro Bluetooth Speaker with Phone Holder.



Turn Your Smartphone In to a 90s Retro TV with Speaker



#### **SEAMLESS CONNECTIVITY**

Wireless Bluetooth V5.2 Connectivity Perfect Audio To Power Synergy





# 3 in 1 Gift Set









#### Multi-Protection(TM)

Pass safety certifications



Over-current protection



Over-temperature protection



Electromagnetic field protection



Short-circuit protection



Over-voltage protection



Fire-proof and flame retardant protection

#### **RGB** colorful lights

Colorful lights from red along this sequence
[R- RG- GB- B- G- BR- R]
of cyclic gradient







#### **DESK LAMP**

Natural Style



2 IN 1



Touch To Turn