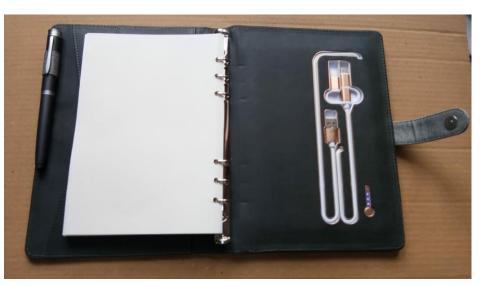

DIARY POWER BANK

MOBILE CHARGING
CABLES AND OTG

**GIFT SETS** 

**BOAT** 

MI/ REDMI

**NOISE** 

**PEBBLE** 

**GOQII** 

**BRAND CATALOGUE** 

# **Laptop Stand**

#### **Easy to Install and Carry**













#### All in 1 Stand (Mobile, Laptop, Ipad)







#### Mobile stand - Medium Size









#### Mobile Stand – Card Holder





## Plastic - Mobile stand







## Video Brochure









#### **Customized Pendrive**







DOWNLOAD PDF















#### **Glow Power Bank**









#### POWER BANK 3000 mAh





#### All in one -- 20000 mAh.POWER BANK

(USB type C, Micro USB, 8-pin lightning connector and USB 2.0)









## 5000 mAh Pocket Powerbank







## Wireless Charger





#### Charge Your Phone Vertically Of Horizontally Results In The Same Charging Effect













# Diary + Pen Drive







## <u>Diary + Power bank +USB Combo</u>





#### Wireless bluetooth earphone-Reverb Y9



FULL Black hard shell case with zip closure for Reverb Y9.





Powerful 10mm Neodymium Drivers let you experience heart-pounding audio with powerful bass and clear highs for stunning high fidelity sound.



























## **GPS Tracker watch**













# **BOTTLE** with Temperature Sensor







## **BOTTLE WITH Detachable Speaker**







### BEAT YOUR THIRST FOR MUSIC

Introducing the BOT-ALL Beat, that entails a high-performance Bluetooth Speaker. Ideal for those who are always on the go and love to remain connected, with music & their loved ones. The most entertaining way to stay hydrated always. Simply connect the bottle with your Phone and enjoy M