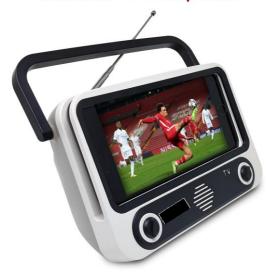

#### Retro Bluetooth Speaker with Phone Holder.

Turn Your Smartphone In to a 90s Retro TV with Speaker