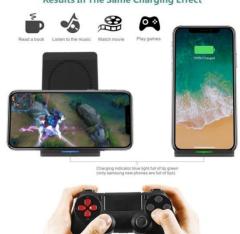

#### Charge Your Phone Vertically Of Horizontally Results In The Same Charging Effect