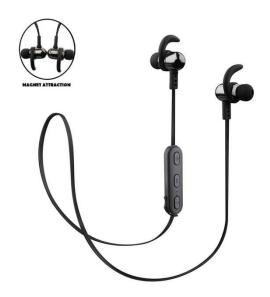

Plastic - Mobile stand







## Video Brochure









#### **Customized Pendrive**







DOWNLOAD PDF















#### **Glow Power Bank**









#### POWER BANK 3000 mAh





#### All in one -- 20000 mAh.POWER BANK

(USB type C, Micro USB, 8-pin lightning connector and USB 2.0)









## 5000 mAh Pocket Powerbank







## Wireless Charger





#### Charge Your Phone Vertically Of Horizontally Results In The Same Charging Effect













# Diary + Pen Drive







## <u>Diary + Power bank +USB Combo</u>





#### Wireless bluetooth earphone-Reverb Y9



FULL Black hard shell case with zip closure for Reverb Y9.





Powerful 10mm Neodymium Drivers let you experience heart-pounding audio with powerful bass and clear highs for stunning high fidelity sound.



























## **GPS Tracker watch**













# **BOTTLE** with Temperature Sensor







## **BOTTLE WITH Detachable Speaker**







### BEAT YOUR THIRST FOR MUSIC

Introducing the BOT-ALL Beat, that entails a high-performance Bluetooth Speaker. Ideal for those who are always on the go and love to remain connected, with music & their loved ones. The most entertaining way to stay hydrated always. Simply connect the bottle with your Phone and enjoy Music anywhere.

The double walled, vacuum insulated bottle has a flip top lid with Lock mechanism which makes it leak proof and easy to carry. The detachable speaker is water resistant and allows to play, Pause and switch between Audio in HD quality Sound.

| Bottle Capacity: <b>700ml</b>     | HD<br>Sound         |
|---------------------------