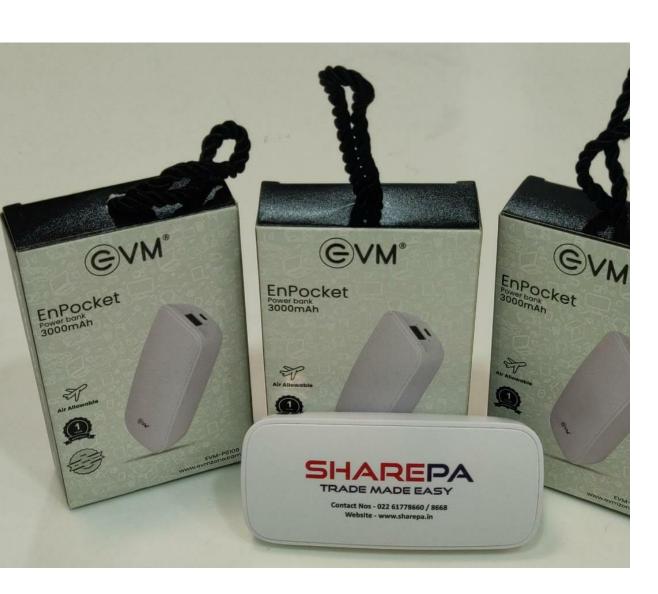

#### OTHER BRANDS WITH US

LAPTOP & MOBILE STAND.

SMART FLASK /
TEMPERATURE
BOTTLE

CUSTOMIZED PENDRIVES

VIDEO CATALOGUE / DIGITAL BROCHURE

POWER BANKS /CHARGERS

AUDIO DEVICE EARPHONE/ SMART WATCH

**ACCESSORIES** 

DIARY POWER BANK

MOBILE CHARGING
CABLES AND OTG

**GIFT SETS** 

**BOAT** 

MI/ REDMI

**NOISE** 

**PEBBLE** 

**GOQII** 

**BRAND CATALOGUE** 

# **Laptop Stand**

#### **Easy to Install and Carry**













#### All in 1 Stand (Mobile, Laptop, Ipad)







#### Mobile stand - Medium Size









#### Mobile Stand – Card Holder





## Plastic - Mobile stand







## Video Brochure









#### **Customized Pendrive**







DOWNLOAD PDF















#### **Glow Power Bank**









#### POWER BANK 3000 mAh





#### All in one -- 20000 mAh.POWER BANK

(USB type C, Micro USB, 8-pin lightning connector and USB 2.0)









## 5000 mAh Pocket Powerbank







## Wireless Charger





#### Charge Your Phone Vertically Of Horizontally Results In The Same Charging Effect













# Diary + Pen Drive







## <u>Diary + Power bank +USB Combo</u>





#### Wireless bluetooth earphone-Reverb Y9



FULL Black hard shell case with zip closure for Reverb Y9.





Powerful 10mm Neodymium Drivers let you experience heart-pounding audio with powerful bass and clear highs for stunning high fidelity sound.



























## **GPS Tracker watch**













# **BOTTLE** with Temperature Sensor







## **BOTTLE WITH Detachable Speaker**







### BEAT YOUR THIRST FOR MUSIC

Introducing th