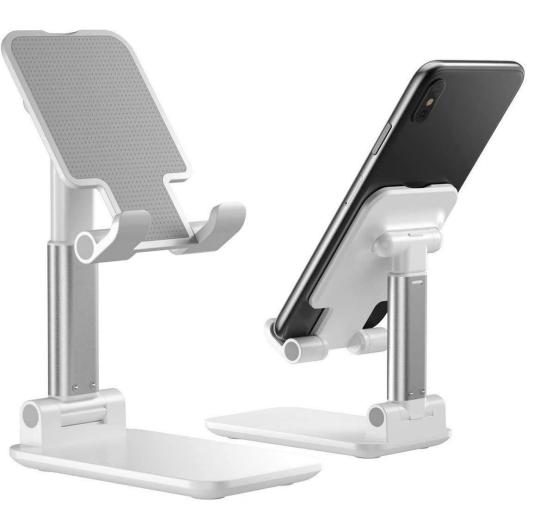

#### OTHER BRANDS WITH US

LAPTOP & MOBILE STAND.

SMART FLASK /
TEMPERATURE
BOTTLE

CUSTOMIZED PENDRIVES

VIDEO CATALOGUE / DIGITAL BROCHURE

POWER BANKS /CHARGERS

AUDIO DEVICE EARPHONE/ SMART WATCH

**ACCESSORIES** 

DIARY POWER BANK

MOBILE CHARGING
CABLES AND OTG

**GIFT SETS** 

**BOAT** 

MI/ REDMI

**NOISE** 

**PEBBLE** 

**GOQII** 

**BRAND CATALOGUE** 

# **Laptop Stand**

#### **Easy to Install and Carry**













#### All in 1 Stand (Mobile, Laptop, Ipad)







#### Mobile stand - Medium Size









#### Mobile Stand – Card Holder





## Plastic - Mobile stand







## Video Brochure









#### **Customized Pendrive**







DOWNLOAD PDF















#### **Glow Power Bank**









#### POWER BANK 3000 mAh





#### All in one -- 20000 mAh.POWER BANK

(USB type C, Micro USB, 8-pin lightning connector and USB 2.0)









## 5000 mAh Pocket Powerbank







## Wireless Charger





#### Charge Your Phone Vertically Of Horizontally Results In The Same Charging Effect













# Diary + Pen Drive







## <u>Diary + Power bank +USB Combo</u>





#### Wireless bluetooth earphone-Reverb Y9



FULL Black hard shell case with zip closure for Reverb Y9.





Powerful 10mm Neodymium Drivers let you experience heart-pounding audio with powerful bass and clear highs for stunning high fidelity sound.



























## **GPS Tracker