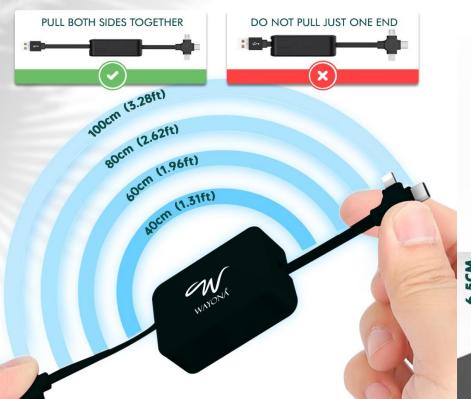

Electromagnetic field protection



Short-circuit protection



Over-voltage protection



Fire-proof and flame retardant protection

#### **RGB** colorful lights

Colorful lights from red along this sequence
[R- RG- GB- B- G- BR- R]
of cyclic gradient







#### **DESK LAMP**

Natural Style



2 IN 1



Touch To Turn On/off



Anti-slip Silicone



USB-C Input Port

# 4 in 1 Memory Expander









#### **Accessories and Cable**









**HIGH QUALITY** 









#### MULTIPLE INTERFACE CONVERSION

Charging and data transfer for Android / IOS / Type C Devices



#### ALL IN ONE PERFECT FOR TRAVELLING



#### **60W FAST CHARGE**







#### **BUILT-IN MOBILE STAND**

BUILT-IN MOBILE STAND SECURELY HOLDS THE PHONE AND PREVENTS IT FROM FALLING.



#### **EXTENSIBLE DIFFERENT LENGTHS**



#### **SMALL & COMPACT SIZE**





# 3 IN 1 WIRELESS CHARGING



Case Friendly



Stylish LED Charging indicator



1 Year Warranty



Surge Protect



High Quality Coil



Qi certified