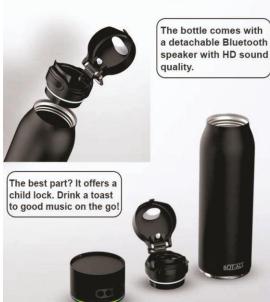

## **BOTTLE WITH Detachable Speaker**

### BEAT YOUR THIRST FOR MUSIC

Introducing the BOT-ALL Beat, that entails a high-performance Bluetooth Speaker. Ideal for those who are always on the go and love to remain connected, with music & their loved ones. The most entertaining way to stay hydrated always. Simply connect the bottle with your Phone and enjoy Music anywhere.

The double walled, vacuum insulated bottle has a flip top lid with Lock mechanism which makes it leak proof and easy to carry. The detachable speaker is water resistant and allows to play, Pause and switch between Audio in HD quality Sound.

| Bottle Capacity: <b>700ml</b>     | HD<br>Sound         |
|-----------------------------------|---------------------|
| Double Walled<br>Vaccum Insulated | 8 hours<br>Playtime |
| 12 Hours                          | 18 Hours<br>Cold    |