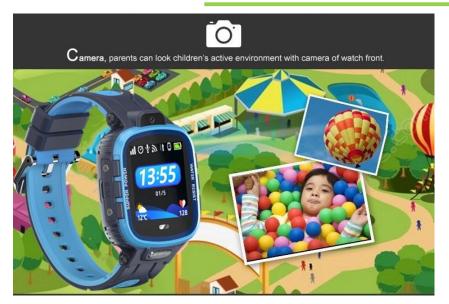

ideo Brochure









#### **Customized Pendrive**







DOWNLOAD PDF















#### **Glow Power Bank**









#### POWER BANK 3000 mAh





#### All in one -- 20000 mAh.POWER BANK

(USB type C, Micro USB, 8-pin lightning connector and USB 2.0)









## 5000 mAh Pocket Powerbank







## Wireless Charger





#### Charge Your Phone Vertically Of Horizontally Results In The Same Charging Effect













# Diary + Pen Drive







## <u>Diary + Power bank +USB Combo</u>





#### Wireless bluetooth earphone-Reverb Y9



FULL Black hard shell case with zip closure for Reverb Y9.





Powerful 10mm Neodymium Drivers let you experience heart-pounding audio with powerful bass and clear highs for stunning high fidelity sound.



























## **GPS Tracker watch**













# **BOTTLE** with Temperature Sensor







## **BOTTLE WITH Detachable Speaker**







### BEAT YOUR THIRST FOR MUSIC

Introducing the BOT-ALL Beat, that entails a high-performance Bluetooth Speaker. Ideal for those who are always on the go and love to remain connected, with music & their loved ones. The most entertaining way to stay hydrated always. Simply connect the bottle with your Phone and enjoy Music anywhere.

The double walled, vacuum insulated bottle has a flip top lid with Lock mechanism which makes it leak proof and easy to carry. The detachable speaker is water resistant and allows to play, Pause and switch between Audio in HD quality Sound.

| Bottle Capacity: <b>700ml</b>     | HD<br>Sound         |
|-----------------------------------|---------------------|
|