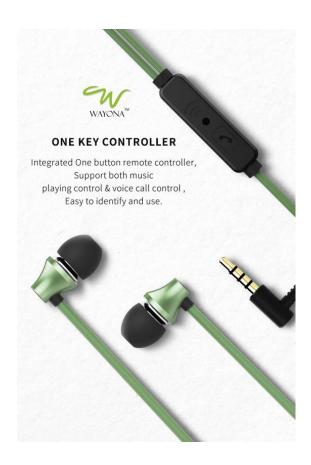

ways on the go and love to remain connected, with music & their loved ones. The most entertaining way to stay hydrated always. Simply connect the bottle with your Phone and enjoy Music anywhere.

The double walled, vacuum insulated bottle has a flip top lid with Lock mechanism which makes it leak proof and easy to carry. The detachable speaker is water resistant and allows to play, Pause and switch between Audio in HD quality Sound.

| Bottle Capacity: <b>700ml</b>     | HD<br>Sound         |
|-----------------------------------|---------------------|
| Double Walled<br>Vaccum Insulated | 8 hours<br>Playtime |
| 12 Hours                          | 18 Hours<br>Cold    |









#### Wireless bluetooth earphone – WY21











# Wireless Neckband Earphone











# Wired Earphone









### Wireless BT Headphone Customized











#### Retro Bluetooth Speaker with Phone Holder.



Turn Your Smartphone In to a 90s Retro TV with Speaker



#### **SEAMLESS CONNECTIVITY**

Wireless Bluetooth V5.2 Connectivity Perfect Audio To Power Synergy





# 3 in 1 Gift Set









#### Multi-Protection(TM)

Pass safety certifications



Over-current protection



Over-temperature protection



Electromagnetic field protection



Short-circuit protection



Over-voltage protection



Fire-proof and flame retardant protection

#### **RGB** colorful lights

Colorful lights from red along this sequence
[R- RG- GB- B- G- BR- R]
of cyclic gradient







#### **DESK LAMP**

Natural Style



2 IN 1



Touch To Turn On/off



Anti-slip Silicone



USB-C Input Port

# 4 in 1 Memory Expan