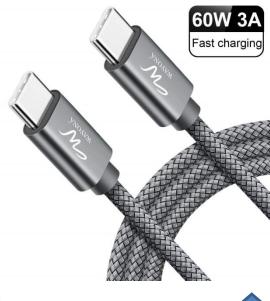

aker with Phone Holder.



Turn Your Smartphone In to a 90s Retro TV with Speaker



#### **SEAMLESS CONNECTIVITY**

Wireless Bluetooth V5.2 Connectivity Perfect Audio To Power Synergy





# 3 in 1 Gift Set









#### Multi-Protection(TM)

Pass safety certifications



Over-current protection



Over-temperature protection



Electromagnetic field protection



Short-circuit protection



Over-voltage protection



Fire-proof and flame retardant protection

#### **RGB** colorful lights

Colorful lights from red along this sequence
[R- RG- GB- B- G- BR- R]
of cyclic gradient







#### **DESK LAMP**

Natural Style



2 IN 1



Touch To Turn On/off



Anti-slip Silicone



USB-C Input Port

# 4 in 1 Memory Expander









#### **Accessories and Cable**









**HIGH QUALITY** 









#### MULTIPLE INTERFACE CONVERSION

Charging and data transfer for Android / IOS / Type C Devices



#### ALL IN ONE PERFECT FOR TRAVELLING



#### **60W FAST CHARGE**







#### **BUILT-IN MOBILE STAND**

BUILT-IN MOBILE STAND SECURELY HOLDS THE PHONE AND PREVENTS IT FROM FALLING.



#### **EXTENSIBLE DIFFERENT LENGTHS**



#### **SMALL & COMPACT SIZE**





# 3 IN 1 WIRELESS CHARGING



Case Friendly



Stylish LED Charging indicator



1 Year Warranty



Surge Protect



High Quality Coil



Qi certified