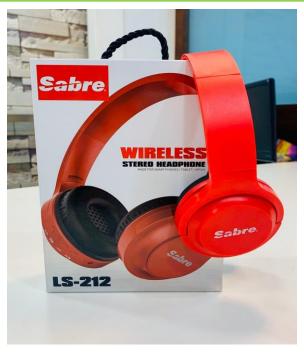

with music & their loved ones. The most entertaining way to stay hydrated always. Simply connect the bottle with your Phone and enjoy Music anywhere.

The double walled, vacuum insulated bottle has a flip top lid with Lock mechanism which makes it leak proof and easy to carry. The detachable speaker is water resistant and allows to play, Pause and switch between Audio in HD quality Sound.

| Bottle Capacity: <b>700ml</b>     | HD<br>Sound         |
|-----------------------------------|---------------------|
| Double Walled<br>Vaccum Insulated | 8 hours<br>Playtime |
| 12 Hours                          | 18 Hours<br>Cold    |









#### Wireless bluetooth earphone – WY21











# Wireless Neckband Earphone











# Wired Earphone









### Wireless BT Headphone Customized











#### Retro Bluetooth Speaker with Phone Holder.



Turn Your Smartphone In to a 90s Retro TV with Speaker



#### **SEAMLESS CONNECTIVITY**

Wireless Bluetooth V5.2 Connectivity Perfect Audio To Power Synergy





# 3 in 1 Gift Set









#### Multi-Protection(TM)

Pass safety certifications



Over-current protection



Over-temperature protection



Electromagnetic field protection



Short-circuit protection



Over-voltage protection



Fire-proof and flame retardant protection

#### **RGB** colorful lights

Colorful lights from red along this sequence
[R- RG- GB- B- G- BR- R]
of cyclic gradient







#### **DESK LAMP**

Natural Style



2 IN 1



Touch To Turn On/off



Anti-slip Silicone



USB-C Input Port

# 4 in 1 Memory Expander









#### **Accessories and Cable**