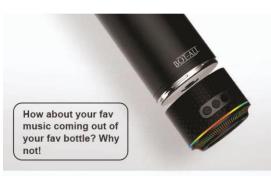

## **BOTTLE WITH Detachable Speaker**

### BEAT YOUR THIRST FOR MUSIC

Introducing the BOT-ALL Beat, that entails a high-performance Bluetooth Speaker. Ideal for those who are always on the go and love to remain connected, with music & their loved ones. The most entertaining way to stay hydrated always. Simply connect the bottle with your Phone and enjoy Music anywhere.

The double walled, vacuum insulated bottle has a flip top lid with Lock mechanism which makes it leak proof and easy to carry. The detachable speaker is water resistant and allows to play, Pause and switch between Audio in HD quality Sound.