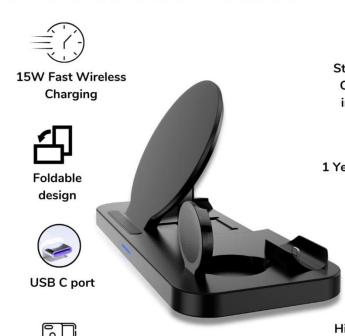

# 3 IN 1 WIRELESS CHARGING

Case Friendly

Stylish LED Charging indicator

1 Year Warranty

Surge Protect

High Quality Coil

Qi certified