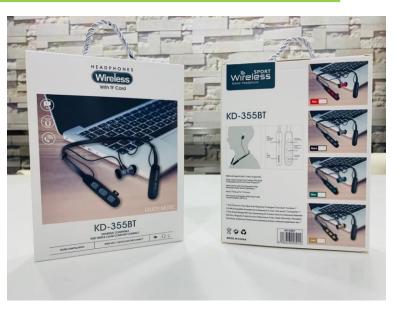

. Ideal for those who are always on the go and love to remain connected, with music & their loved ones. The most entertaining way to stay hydrated always. Simply connect the bottle with your Phone and enjoy Music anywhere.

The double walled, vacuum insulated bottle has a flip top lid with Lock mechanism which makes it leak proof and easy to carry. The detachable speaker is water resistant and allows to play, Pause and switch between Audio in HD quality Sound.

| Bottle Capacity: <b>700ml</b>     | HD<br>Sound         |
|-----------------------------------|---------------------|
| Double Walled<br>Vaccum Insulated | 8 hours<br>Playtime |
| 12 Hours                          | 18 Hours<br>Cold    |









#### Wireless bluetooth earphone – WY21











# Wireless Neckband Earphone











# Wired Earphone









### Wireless BT Headphone Customized











#### Retro Bluetooth Speaker with Phone Holder.



Turn Your Smartphone In to a 90s Retro TV with Speaker



#### **SEAMLESS CONNECTIVITY**

Wireless Bluetooth V5.2 Connectivity Perfect Audio To Power Synergy





# 3 in 1 Gift Set









#### Multi-Protection(TM)

Pass safety certifications



Over-current protection



Over-temperature protection



Electromagnetic field protection



Short-circuit protection



Over-voltage protection



Fire-proof and flame retardant protection

#### **RGB** colorful lights

Colorful lights from red along this sequence
[R- RG- GB- B- G- BR- R]
of cyclic gradient







#### **DESK LAMP**

Natural Style



2 IN 1



Touch To Turn On/off



Anti-slip Silicone



USB-C Input