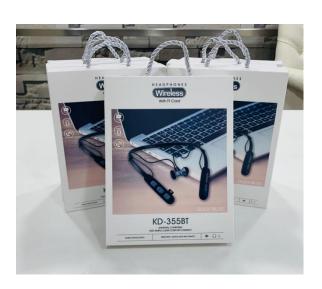

er. Ideal for those who are always on the go and love to remain connected, with music & their loved ones. The most entertaining way to stay hydrated always. Simply connect the bottle with your Phone and enjoy Music anywhere.

The double walled, vacuum insulated bottle has a flip top lid with Lock mechanism which makes it leak proof and easy to carry. The detachable speaker is water resistant and allows to play, Pause and switch between Audio in HD quality Sound.

| Bottle Capacity: <b>700ml</b>     | HD<br>Sound         |
|-----------------------------------|---------------------|
| Double Walled<br>Vaccum Insulated | 8 hours<br>Playtime |
| 12 Hours                          | 18 Hours<br>Cold    |









#### Wireless bluetooth earphone – WY21











# Wireless Neckband Earphone











# Wired Earphone









### Wireless BT Headphone Customized











#### Retro Bluetooth Speaker with Phone Holder.



Turn Your Smartphone In to a 90s Retro TV with Speaker



#### **SEAMLESS CONNECTIVITY**

Wireless Bluetooth V5.2 Connectivity Perfect Audio To Power Synergy





# 3 in 1 Gift Set









#### Multi-Protection(TM)

Pass safety certifications



Over-current protection



Over-temperature protection



Electromagnetic field protection



Short-circuit protection



Over-voltage protection



Fire-proof and flame retardant protection

#### **RGB** colorful lights

Colorful lights from red along this sequence
[R- RG- GB- B- G- BR- R]
of cyclic gradient







#### **DESK LAMP**

Natural Style



2 IN 1



Touch To Turn On/off



Anti-slip Silicone



USB-C Inp