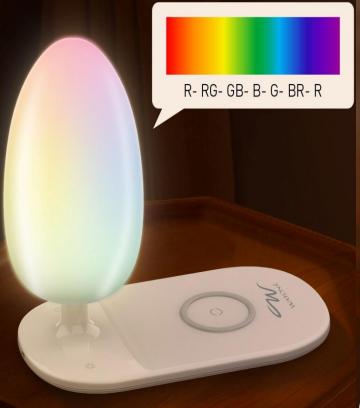

#### **RGB** colorful lights

Colorful lights from red along this sequence
[R- RG- GB- B- G- BR- R]
of cyclic gradient

#### **DESK LAMP**

Natural Style

2 IN 1

Touch To Turn On/off

Anti-slip Silicone

USB-C Input Port