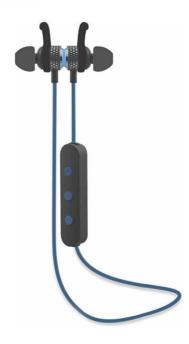

ils a high-performance Bluetooth Speaker. Ideal for those who are always on the go and love to remain connected, with music & their loved ones. The most entertaining way to stay hydrated always. Simply connect the bottle with your Phone and enjoy Music anywhere.

The double walled, vacuum insulated bottle has a flip top lid with Lock mechanism which makes it leak proof and easy to carry. The detachable speaker is water resistant and allows to play, Pause and switch between Audio in HD quality Sound.

| Bottle Capacity: <b>700ml</b>     | HD<br>Sound         |
|-----------------------------------|---------------------|
| Double Walled<br>Vaccum Insulated | 8 hours<br>Playtime |
| 12 Hours                          | 18 Hours<br>Cold    |









#### Wireless bluetooth earphone – WY21











# Wireless Neckband Earphone











# Wired Earphone









### Wireless BT Headphone Customized











#### Retro Bluetooth Speaker with Phone Holder.



Turn Your Smartphone In to a 90s Retro TV with Speaker



#### **SEAMLESS CONNECTIVITY**

Wireless Bluetooth V5.2 Connectivity Perfect Audio To Power Synergy





# 3 in 1 Gift Set









#### Multi-Protection(TM)

Pass safety certifications



Over-current protection



Over-temperature protection



Electromagnetic field protection



Short-circuit protection



Over-voltage protection



Fire-proof and flame retardant protection

#### **RGB** colorful lights

Colorful lights from red along this sequence
[R- RG- GB- B- G- BR- R]
of cyclic gradient







#### **DESK LAMP**

Natural Style



2 IN 1



Touch To Turn On/