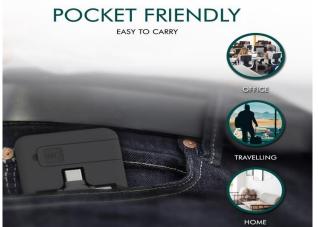

Synergy





# 3 in 1 Gift Set









#### Multi-Protection(TM)

Pass safety certifications



Over-current protection



Over-temperature protection



Electromagnetic field protection



Short-circuit protection



Over-voltage protection



Fire-proof and flame retardant protection

#### **RGB** colorful lights

Colorful lights from red along this sequence
[R- RG- GB- B- G- BR- R]
of cyclic gradient







#### **DESK LAMP**

Natural Style



2 IN 1



Touch To Turn On/off



Anti-slip Silicone



USB-C Input Port

# 4 in 1 Memory Expander









#### **Accessories and Cable**









**HIGH QUALITY** 









#### MULTIPLE INTERFACE CONVERSION

Charging and data transfer for Android / IOS / Type C Devices



#### ALL IN ONE PERFECT FOR TRAVELLING



#### **60W FAST CHARGE**







#### **BUILT-IN MOBILE STAND**

BUILT-IN MOBILE STAND SECURELY HOLDS THE PHONE AND PREVENTS IT FROM FALLING.



#### **EXTENSIBLE DIFFERENT LENGTHS**



#### **SMALL & COMPACT SIZE**





# 3 IN 1 WIRELESS CHARGING



Case Friendly



Stylish LED Charging indicator



1 Year Warranty



Surge Protect



High Quality Coil



Qi certified