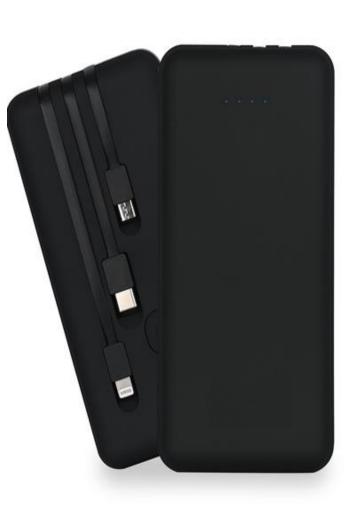

#### All in one -- 20000 mAh.POWER BANK

(USB type C, Micro USB, 8-pin lightning connector and USB 2.0)