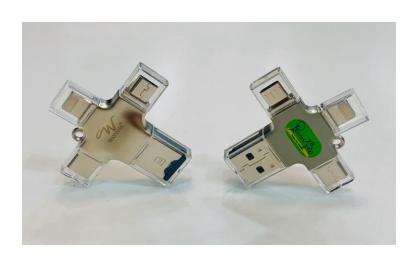

Wireless BT Headphone Customized











#### Retro Bluetooth Speaker with Phone Holder.



Turn Your Smartphone In to a 90s Retro TV with Speaker



#### **SEAMLESS CONNECTIVITY**

Wireless Bluetooth V5.2 Connectivity Perfect Audio To Power Synergy





# 3 in 1 Gift Set









#### Multi-Protection(TM)

Pass safety certifications



Over-current protection



Over-temperature protection



Electromagnetic field protection



Short-circuit protection



Over-voltage protection



Fire-proof and flame retardant protection

#### **RGB** colorful lights

Colorful lights from red along this sequence
[R- RG- GB- B- G- BR- R]
of cyclic gradient







#### **DESK LAMP**

Natural Style



2 IN 1



Touch To Turn On/off



Anti-slip Silicone



USB-C Input Port

# 4 in 1 Memory Expander









#### **Accessories and Cable**









**HIGH QUALITY** 









#### MULTIPLE INTERFACE CONVERSION

Charging and data transfer for Android / IOS / Type C Devices



#### ALL IN ONE PERFECT FOR TRAVELLING



#### **60W FAST CHARGE**







#### **BUILT-IN MOBILE STAND**

BUILT-IN MOBILE STAND SECURELY HOLDS THE PHONE AND PREVENTS IT FROM FALLING.



#### **EXTENSIBLE DIFFERENT LENGTHS**



#### **SMALL & COMPACT SIZE**





# 3 IN 1 WIRELESS CHARGING



Case Friendly



Stylish LED Charging indicator



1 Year Warranty



Surge Protect



High Quality Coil



Qi certified