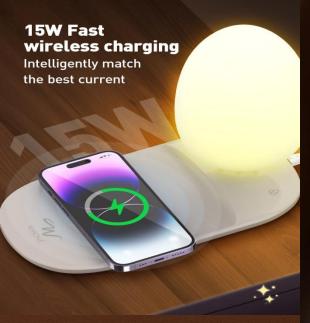

## Wireless Charger

#### Charge Your Phone Vertically Of Horizontally Results In The Same Charging Effect