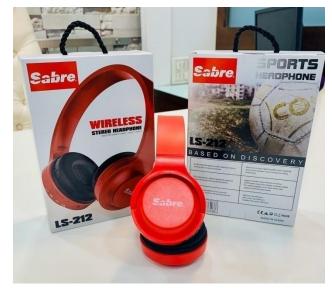

h music & their loved ones. The most entertaining way to stay hydrated always. Simply connect the bottle with your Phone and enjoy Music anywhere.

The double walled, vacuum insulated bottle has a flip top lid with Lock mechanism which makes it leak proof and easy to carry. The detachable speaker is water resistant and allows to play, Pause and switch between Audio in HD quality Sound.

| Bottle Capacity: <b>700ml</b>     | HD<br>Sound         |
|-----------------------------------|---------------------|
| Double Walled<br>Vaccum Insulated | 8 hours<br>Playtime |
| 12 Hours                          | 18 Hours<br>Cold    |









#### Wireless bluetooth earphone – WY21











# Wireless Neckband Earphone











# Wired Earphone









### Wireless BT Headphone Customized











#### Retro Bluetooth Speaker with Phone Holder.



Turn Your Smartphone In to a 90s Retro TV with Speaker



#### **SEAMLESS CONNECTIVITY**

Wireless Bluetooth V5.2 Connectivity Perfect Audio To Power Synergy





# 3 in 1 Gift Set









#### Multi-Protection(TM)

Pass safety certifications



Over-current protection



Over-temperature protection



Electromagnetic field protection



Short-circuit protection



Over-voltage protection



Fire-proof and flame retardant protection

#### **RGB** colorful lights

Colorful lights from red along this sequence
[R- RG- GB- B- G- BR- R]
of cyclic gradient







#### **DESK LAMP**

Natural Style



2 IN 1



Touch To Turn On/off



Anti-slip Silicone



USB-C Input Port

# 4 in 1 Memory Expander









#### **Accessories and Cable**