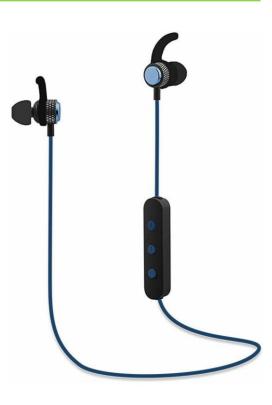

s a high-performance Bluetooth Speaker. Ideal for those who are always on the go and love to remain connected, with music & their loved ones. The most entertaining way to stay hydrated always. Simply connect the bottle with your Phone and enjoy Music anywhere.

The double walled, vacuum insulated bottle has a flip top lid with Lock mechanism which makes it leak proof and easy to carry. The detachable speaker is water resistant and allows to play, Pause and switch between Audio in HD quality Sound.

| Bottle Capacity: <b>700ml</b>     | HD<br>Sound         |
|-----------------------------------|---------------------|
| Double Walled<br>Vaccum Insulated | 8 hours<br>Playtime |
| 12 Hours                          | 18 Hours<br>Cold    |









#### Wireless bluetooth earphone – WY21











# Wireless Neckband Earphone











# Wired Earphone









### Wireless BT Headphone Customized











#### Retro Bluetooth Speaker with Phone Holder.



Turn Your Smartphone In to a 90s Retro TV with Speaker



#### **SEAMLESS CONNECTIVITY**

Wireless Bluetooth V5.2 Connectivity Perfect Audio To Power Synergy





# 3 in 1 Gift Set









#### Multi-Protection(TM)

Pass safety certifications



Over-current protection



Over-temperature protection



Electromagnetic field protection



Short-circuit protection



Over-voltage protection



Fire-proof and flame retardant protection

#### **RGB** colorful lights

Colorful lights from red along this sequence
[R- RG- GB- B- G- BR- R]
of cyclic gradient







#### **DESK LAMP**

Natural Style



2 IN 1



Touch To Turn On/of