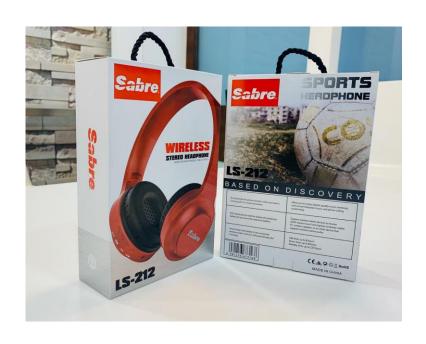

d, with music & their loved ones. The most entertaining way to stay hydrated always. Simply connect the bottle with your Phone and enjoy Music anywhere.

The double walled, vacuum insulated bottle has a flip top lid with Lock mechanism which makes it leak proof and easy to carry. The detachable speaker is water resistant and allows to play, Pause and switch between Audio in HD quality Sound.

| Bottle Capacity: <b>700ml</b>     | HD<br>Sound         |
|-----------------------------------|---------------------|
| Double Walled<br>Vaccum Insulated | 8 hours<br>Playtime |
| 12 Hours                          | 18 Hours<br>Cold    |









#### Wireless bluetooth earphone – WY21











# Wireless Neckband Earphone











# Wired Earphone









### Wireless BT Headphone Customized











#### Retro Bluetooth Speaker with Phone Holder.



Turn Your Smartphone In to a 90s Retro TV with Speaker



#### **SEAMLESS CONNECTIVITY**

Wireless Bluetooth V5.2 Connectivity Perfect Audio To Power Synergy





# 3 in 1 Gift Set









#### Multi-Protection(TM)

Pass safety certifications



Over-current protection



Over-temperature protection



Electromagnetic field protection



Short-circuit protection



Over-voltage protection



Fire-proof and flame retardant protection

#### **RGB** colorful lights

Colorful lights from red along this sequence
[R- RG- GB- B- G- BR- R]
of cyclic gradient







#### **DESK LAMP**

Natural Style



2 IN 1



Touch To Turn On/off



Anti-slip Silicone



USB-C Input Port

# 4 in 1 Memory Expander









#### **Accessories and Cable*