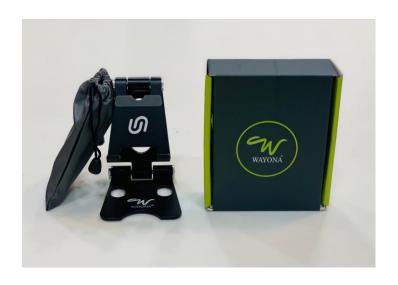

#### OTHER BRANDS WITH US

LAPTOP & MOBILE STAND.

SMART FLASK /
TEMPERATURE
BOTTLE

CUSTOMIZED PENDRIVES

VIDEO CATALOGUE / DIGITAL BROCHURE

POWER BANKS /CHARGERS

AUDIO DEVICE EARPHONE/ SMART WATCH

**ACCESSORIES** 

DIARY POWER BANK

MOBILE CHARGING
CABLES AND OTG

**GIFT SETS** 

**BOAT** 

MI/ REDMI

**NOISE** 

**PEBBLE** 

**GOQII** 

**BRAND CATALOGUE** 

# **Laptop Stand**

#### **Easy to Install and Carry**













#### All in 1 Stand (Mobile, Laptop, Ipad)







#### Mobile stand - Medium Size









#### Mobile Stand – Card Holder





## Plastic - Mobile stand







## Video Brochure









#### **Customized Pendrive**







DOWNLOAD PDF















#### **Glow Power Bank**









#### POWER BANK 3000 mAh





#### All in one -- 20000 mAh.POWER BANK

(USB type C, Micro USB, 8-pin lightning connector and USB 2.0)









## 5000 mAh Pocket Powerbank







## Wireless Charger





#### Charge Your Phone Vertically Of Horizontally Results In The Same Charging Effect













# Diary + Pen Drive







## <u>Diary + Power bank +USB Combo</u>





#### Wireless bluetooth earphone-Reverb Y9



FULL Black hard shell case with zip closure for Reverb Y9.





Powerful 10mm Neodymium Drivers let you experience heart-pounding audio with powerful bass and clear highs for stu