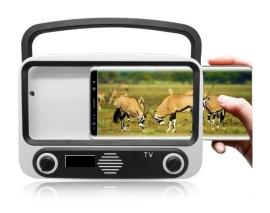

#### Retro Bluetooth Speaker with Phone Holder.

Turn Your Smartphone In to a 90s Retro TV with Speaker