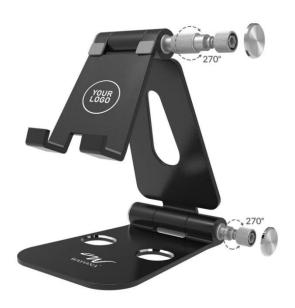

#### OTHER BRANDS WITH US

LAPTOP & MOBILE STAND.

SMART FLASK /
TEMPERATURE
BOTTLE

CUSTOMIZED PENDRIVES

VIDEO CATALOGUE / DIGITAL BROCHURE

POWER BANKS /CHARGERS

AUDIO DEVICE EARPHONE/ SMART WATCH

**ACCESSORIES** 

DIARY POWER BANK

MOBILE CHARGING
CABLES AND OTG

**GIFT SETS** 

**BOAT** 

MI/ REDMI

**NOISE** 

**PEBBLE** 

**GOQII** 

**BRAND CATALOGUE** 

# **Laptop Stand**

#### **Easy to Install and Carry**













#### All in 1 Stand (Mobile, Laptop, Ipad)







#### Mobile stand - Medium Size









#### Mobile Stand – Card Holder





## Plastic - Mobile stand







## Video Brochure









#### **Customized Pendrive**







DOWNLOAD PDF















#### **Glow Power Bank**









#### POWER BANK 3000 mAh





#### All in one -- 20000 mAh.POWER BANK

(USB type C, Micro USB, 8-pin lightning connector and USB 2.0)









## 5000 mAh Pocket Powerbank







## Wireless Charger





#### Charge Your Phone Vertically Of Horizontally Results In The Same Charging Effect













# Diary + Pen Drive







## <u>Diary + Power bank +USB Combo</u>





#### Wireless bluetooth earphone-Reverb Y9



FULL Black hard shell case with zip closure for Reverb Y9.





Powerful 10mm Neodymium Drivers let you experience heart-pounding audio with powerful bass and clear highs for s