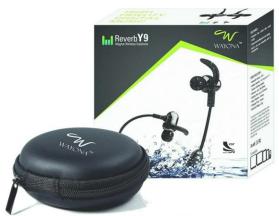

#### Wireless bluetooth earphone-Reverb Y9

FULL Black hard shell case with zip closure for Reverb Y9.

Powerful 10mm Neodymium Drivers let you experience heart-pounding audio with powerful bass and clear highs for stunning high fidelity sound.