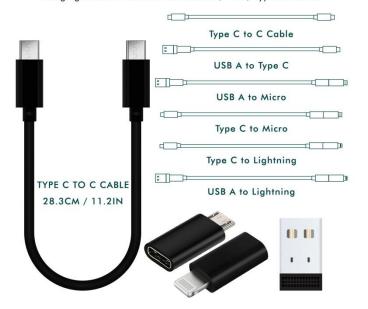

# 4 in 1 Memory Expander

#### MULTIPLE INTERFACE CONVERSION

Charging and data transfer for Android / IOS / Type C Devices

#### ALL IN ONE PERFECT FOR TRAVELLING