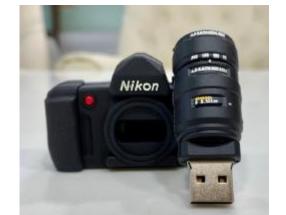

#### OTHER BRANDS WITH US

LAPTOP & MOBILE STAND.

SMART FLASK /
TEMPERATURE
BOTTLE

CUSTOMIZED PENDRIVES

VIDEO CATALOGUE / DIGITAL BROCHURE

POWER BANKS /CHARGERS

AUDIO DEVICE EARPHONE/ SMART WATCH

**ACCESSORIES** 

DIARY POWER BANK

MOBILE CHARGING
CABLES AND OTG

**GIFT SETS** 

**BOAT** 

MI/ REDMI

**NOISE** 

**PEBBLE** 

**GOQII** 

**BRAND CATALOGUE** 

# **Laptop Stand**

#### **Easy to Install and Carry**













#### All in 1 Stand (Mobile, Laptop, Ipad)







#### Mobile stand - Medium Size









#### Mobile Stand – Card Holder





## Plastic - Mobile stand







## Video Brochure









#### **Customized Pendrive**







DOWNLOAD PDF















#### **Glow Power Bank**









#### POWER BANK 3000 mAh





#### All in one -- 20000 mAh.POWER BANK

(USB type C, Micro USB, 8-pin lightning connector and USB 2.0)









## 5000 mAh Pocket Powerbank







## Wireless Charger





#### Charge Your Phone Vertically Of Horizontally Results In The Same Charging Effect













# Diary + Pen Drive







## <u>Diary + Power bank +USB Combo</u>





#### Wireless bluetooth earphone-Reverb Y9



FULL Black hard shell case with zip closure for Reverb Y9.





Powerful 10mm Neodymium Drivers let you experience heart-pounding audio with powerful bass and clear highs for stunning high fidelity sound.



























## **GPS Tracker watch**













# **BOTTLE** with Temperature Sensor







## **BOTTLE WITH Detach