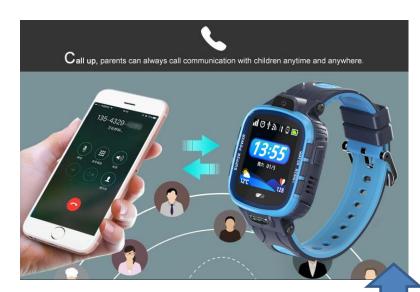

ure









#### **Customized Pendrive**







DOWNLOAD PDF















#### **Glow Power Bank**









#### POWER BANK 3000 mAh





#### All in one -- 20000 mAh.POWER BANK

(USB type C, Micro USB, 8-pin lightning connector and USB 2.0)









## 5000 mAh Pocket Powerbank







## Wireless Charger





#### Charge Your Phone Vertically Of Horizontally Results In The Same Charging Effect













# Diary + Pen Drive







## <u>Diary + Power bank +USB Combo</u>





#### Wireless bluetooth earphone-Reverb Y9



FULL Black hard shell case with zip closure for Reverb Y9.





Powerful 10mm Neodymium Drivers let you experience heart-pounding audio with powerful bass and clear highs for stunning high fidelity sound.



























## **GPS Tracker watch**













# **BOTTLE** with Temperature Sensor







## **BOTTLE WITH Detachable Speaker**







### BEAT YOUR THIRST FOR MUSIC

Introducing the BOT-ALL Beat, that entails a high-performance Bluetooth Speaker. Ideal for those who are always on the go and love to remain connected, with music & their loved ones. The most entertaining way to stay hydrated always. Simply connect the bottle with your Phone and enjoy Music anywhere.

The double walled, vacuum insulated bottle has a flip top lid with Lock mechanism which makes it leak proof and easy to carry. The detachable speaker is water resistant and allows to play, Pause and switch between Audio in HD quality Sound.

| Bottle Capacity: <b>700ml</b>     | HD<br>Sound         |
|-----------------------------------|---------------------|
| Double Wal